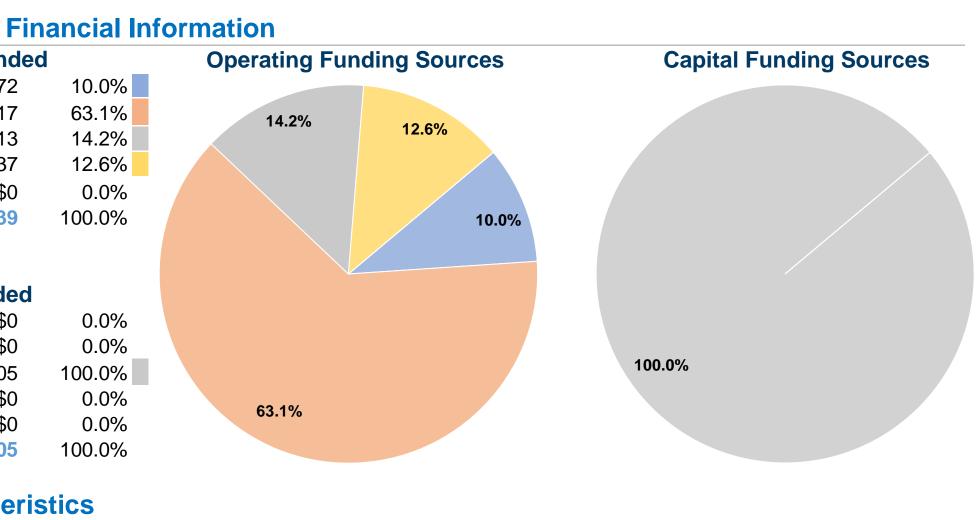

# Sources of Operating Funds ExpendedFare Revenues\$32,072Local Funds\$201,717State Funds\$45,413Federal Assistance\$40,237Other Funds\$0Total Operating Funds Expended\$319,439

**Sources of Capital Funds Expended** 

| Fare Revenues                | \$0     |
|------------------------------|---------|
| Local Funds                  | \$0     |
| State Funds                  | \$4,205 |
| Federal Assistance           | \$0     |
| Other Funds                  | \$0     |
| Total Capital Funds Expended | \$4,205 |