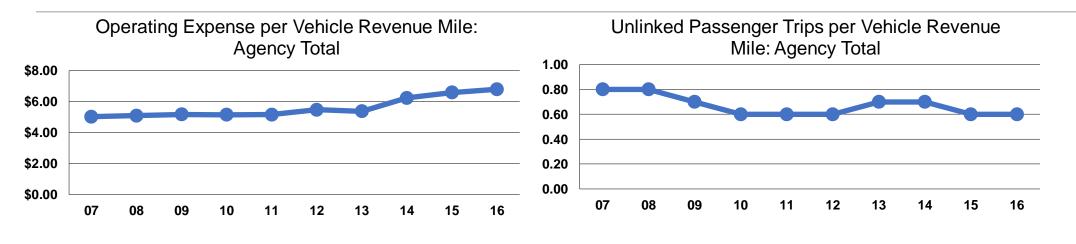

### Service Efficiency

| Mode  | Operating Expenses per<br>Vehicle Revenue Mile | Operating Expenses per<br>Vehicle Revenue Hour |
|-------|------------------------------------------------|------------------------------------------------|
| Bus   | \$6.80                                         | \$97.15                                        |
| Total | <b>\$6.80</b>                                  | <b>\$97.15</b>                                 |

|       | Service Effectiveness              |                                       |                                       |
|-------|------------------------------------|---------------------------------------|---------------------------------------|
|       | Operating Expenses<br>per Unlinked | Unlinked Trips per<br>Vehicle Revenue | Unlinked Trips per<br>Vehicle Revenue |
| Mode  | Passenger Trip                     | Mile                                  | Hour                                  |
| Bus   | \$11.73                            | 0.6                                   | 8.3                                   |
| Total | \$11.73                            | 0.6                                   | 8.3                                   |