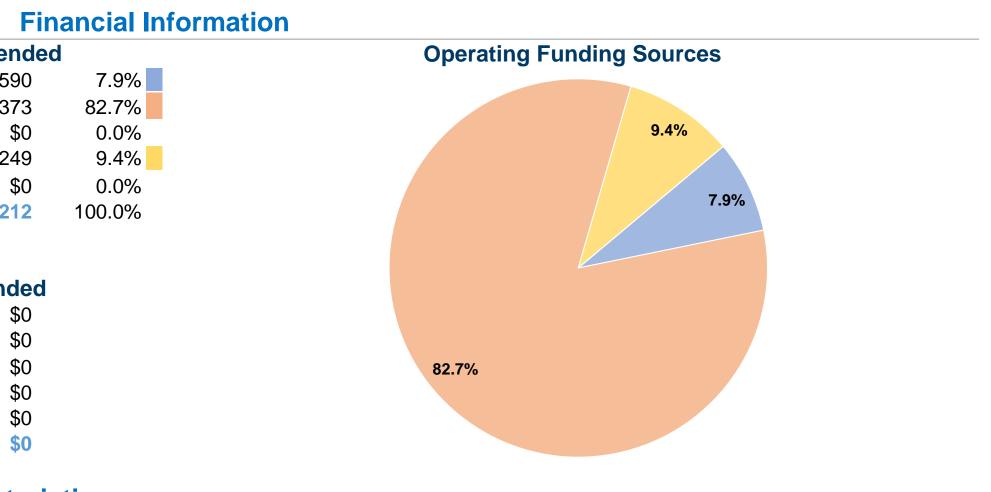

| <b>General Information</b>                  |                                     |          |
|---------------------------------------------|-------------------------------------|----------|
|                                             | Sources of Operating Fun            | ds Expen |
|                                             | Fare Revenues                       | \$56,59  |
| Service Consumption                         | Local Funds                         | \$592,37 |
| 79,257 Annual Unlinked Trips (UPT)          | State Funds                         | \$       |
|                                             | Federal Assistance                  | \$67,24  |
| Service Supplied                            | Other Funds                         | \$       |
| 125,034 Annual Vehicle Revenue Miles (VRM)  | Total Operating Funds Expended      | \$716,21 |
| 9,469 Annual Vehicle Revenue Hours (VRH)    |                                     |          |
| Summary of Operating Expenses (OE)          | Sources of Capital Funds Expended   |          |
| \$716,212 Total Operating Expenses          | Fare Revenues                       | \$       |
|                                             | Local Funds                         | \$       |
| Database Information                        | State Funds                         | \$       |
| NTDID: 9R02-91027                           | Federal Assistance                  | \$       |
| Reporter Type: Rural General Public Transit | Other Funds                         | \$       |
|                                             | <b>Total Capital Funds Expended</b> | \$       |
|                                             |                                     |          |