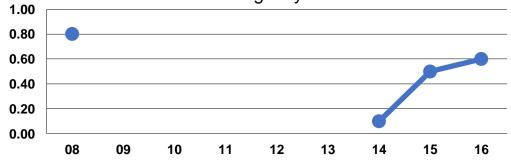

# Unlinked Passenger Trips per Vehicle Revenue Mile: Agency Total

## Uses of Capital Annual Unlinked Annual Vehicle **Annual Vehicle** Funds Trips **Revenue Miles Revenue Hours** \$0 8,918 10,994 1,977 \$0 114,040 7,492 70,339 **\$0** 79,257 125,034 9,469

|                 | Service Effectiveness                                |                                               |                                               |
|-----------------|------------------------------------------------------|-----------------------------------------------|-----------------------------------------------|
| Mode            | Operating Expenses<br>per Unlinked<br>Passenger Trip | Unlinked Trips per<br>Vehicle Revenue<br>Mile | Unlinked Trips per<br>Vehicle Revenue<br>Hour |
|                 | • •                                                  |                                               |                                               |
| Demand Response | \$6.40                                               | 0.8                                           | 4.5                                           |
| Bus             | \$9.37                                               | 0.6                                           | 9.4                                           |
| Total           | \$9.04                                               | 0.6                                           | 8.4                                           |