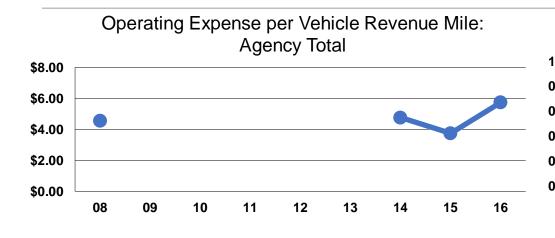

## **Service Efficiency**

| Mode            | Operating Expenses per<br>Vehicle Revenue Mile | Operating Expenses per<br>Vehicle Revenue Hour |
|-----------------|------------------------------------------------|------------------------------------------------|
| Demand Response | \$5.19                                         | \$28.89                                        |
| Bus             | \$5.78                                         | \$87.97                                        |
| Total           | \$5.73                                         | \$75.64                                        |