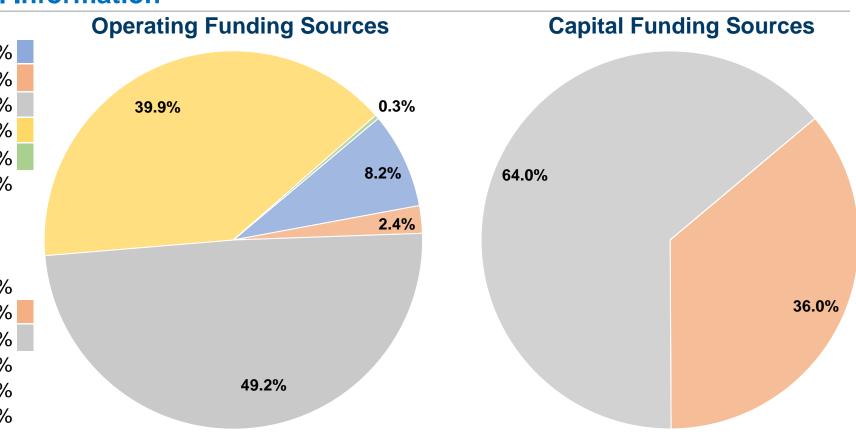

## **Sources of Capital Funds Expended**

Fare Revenues 0.0% 36.0% \$51,812 Local Funds \$92,000 64.0% State Funds \$0 Federal Assistance 0.0% Other Funds \$0 0.0% **Total Capital Funds Expended** \$143,812 100.0%

## **Vehicles Operated** at Maximum Service

|                 | Directly | Purchased      | Operating | Fare     | Uses of Capital | Annual Unlinked | Annual Vehicle       | Annual Vehicle       |
|-----------------|----------|----------------|-----------|----------|-----------------|-----------------|----------------------|----------------------|
| Mode            | Operated | Transportation | Expenses  | Revenues | Funds           | Trips           | <b>Revenue Miles</b> | <b>Revenue Hours</b> |
| Demand Response | -        | 1              | \$194,884 | \$19,130 | \$47,889        | 5,989           | 37,181               | 2,924                |
| Bus             | -        | 2              | \$506,230 | \$38,318 | \$95,923        | 35,913          | 134,573              | 6,819                |
| Total           | -        | 3              | \$701,114 | \$57,448 | \$143,812       | 41,902          | 171,754              | 9,743                |