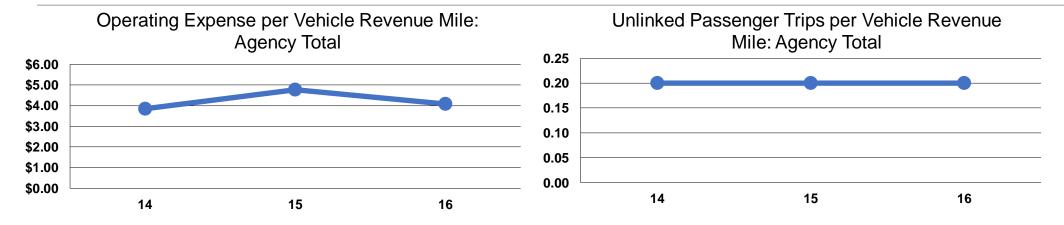

## **Service Efficiency**

| Mode            | Operating Expenses per Vehicle Revenue Mile | Operating Expenses per<br>Vehicle Revenue Hour |
|-----------------|---------------------------------------------|------------------------------------------------|
| Demand Response | \$5.24                                      | \$66.65                                        |
| Bus             | \$3.76                                      | \$74.24                                        |
| Total           | \$4.08                                      | \$71.96                                        |

## **Service Effectiveness**

| Mode            | Operating Expenses<br>per Unlinked<br>Passenger Trip | Unlinked Trips per<br>Vehicle Revenue<br>Mile | Unlinked Trips per<br>Vehicle Revenue<br>Hour |
|-----------------|------------------------------------------------------|-----------------------------------------------|-----------------------------------------------|
| Demand Response | \$32.54                                              | 0.2                                           | 2.1                                           |
| Bus             | \$14.10                                              | 0.3                                           | 5.3                                           |
| Total           | \$16.73                                              | 0.2                                           | 4.3                                           |