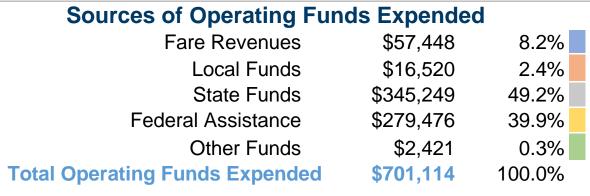

## **Summary of Operating Expenses (OE)**

\$701,114 Total Operating Expenses

## **Vehicles Operated** at Maximum Service

|                 | Directly | Purchased      | Operating | Fare     | Uses of Capital | Annual Unlinked | Annual Vehicle       | Annual Vehicle       |
|-----------------|----------|----------------|-----------|----------|-----------------|-----------------|----------------------|----------------------|
| Mode            | Operated | Transportation | Expenses  | Revenues | Funds           | Trips           | <b>Revenue Miles</b> | <b>Revenue Hours</b> |
| Demand Response | -        | 1              | \$194,884 | \$19,130 | \$47,889        | 5,989           | 37,181               | 2,924                |
| Bus             | -        | 2              | \$506,230 | \$38,318 | \$95,923        | 35,913          | 134,573              | 6,819                |
| Total           | -        | 3              | \$701,114 | \$57,448 | \$143,812       | 41,902          | 171,754              | 9,743                |