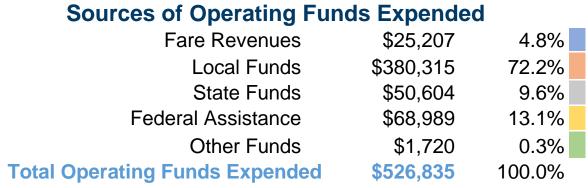

#### **Financial Information**

#### **Summary of Operating Expenses (OE)**

\$526,835 Total Operating Expenses