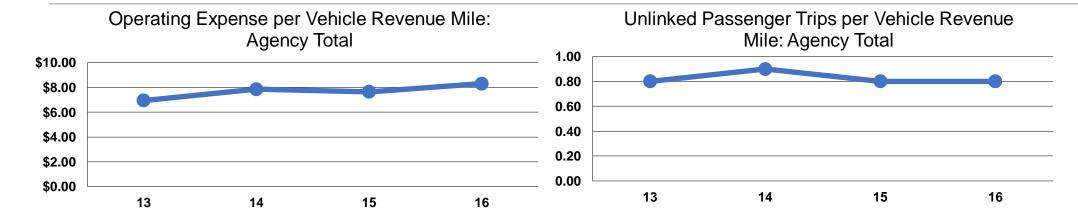

#### **Service Efficiency**

| Operating Expenses per | Operating Expenses pe |  |  |
|------------------------|-----------------------|--|--|
| Vehicle Revenue Mile   | Vehicle Revenue Hou   |  |  |
| \$8.31                 | \$111.24              |  |  |
| \$8.31                 | \$111.2               |  |  |

## **Service Effectiveness**

| Operating Expenses | Unlinked Trips per | Unlinked Trips per |  |  |  |
|--------------------|--------------------|--------------------|--|--|--|
| per Unlinked       | Vehicle Revenue    | Vehicle Revenue    |  |  |  |
| Passenger Trip     | Mile               | Hour               |  |  |  |
| \$10.11            | 8.0                | 11.0               |  |  |  |
| \$10.11            | 8.0                | 11.0               |  |  |  |