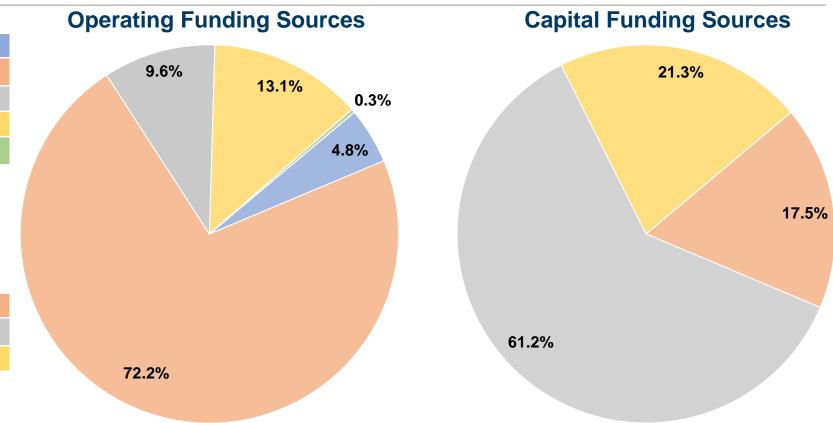

#### **Financial Information**

#### **Summary of Operating Expenses (OE)**

\$526,835 Total Operating Expenses

#### **Sources of Capital Funds Expended**

Fare Revenues 0.0% 17.5% Local Funds \$76,869 61.2% State Funds \$269,348 Federal Assistance 21.3% \$93,762 \$0 0.0% Other Funds **Total Capital Funds Expended** \$439,979 100.0%