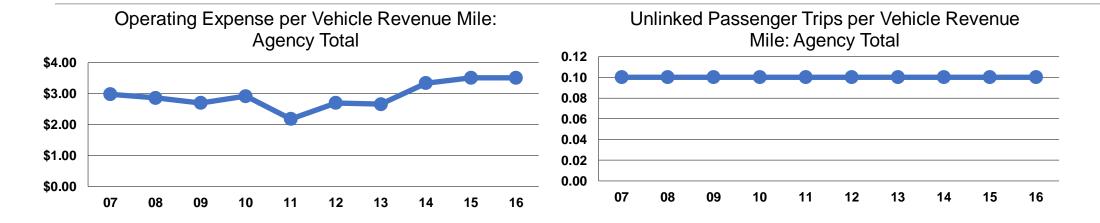

#### **Service Efficiency**

| Operating Expenses per Vehicle Revenue Mile | Operating Expenses per<br>Vehicle Revenue Hour |
|---------------------------------------------|------------------------------------------------|
| \$3.51                                      | \$104.36                                       |
| <b>\$3.51</b>                               | \$104.36                                       |

### **Service Effectiveness**

| Operating Expenses | Unlinked Trips per | Unlinked Trips per<br>Vehicle Revenue |  |
|--------------------|--------------------|---------------------------------------|--|
| per Unlinked       | Vehicle Revenue    |                                       |  |
| Passenger Trip     | Mile               | Hour                                  |  |
| \$35.43            | 0.1                | 3.0                                   |  |
| \$35.43            | 0.1                | 2.9                                   |  |