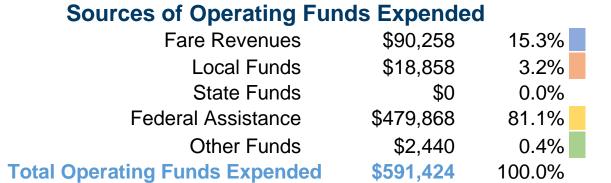

#### **Summary of Operating Expenses (OE)**

\$591,424 Total Operating Expenses

#### **Financial Information**

Mode

Bus

**Total** 