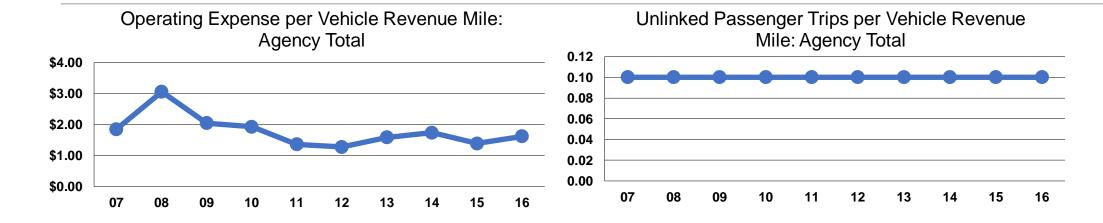

#### **Service Efficiency**

| Operating Expenses per Vehicle Revenue Mile | Operating Expenses per Vehicle Revenue Hour |
|---------------------------------------------|---------------------------------------------|
| \$1.62                                      | \$33.55                                     |
| \$1.62                                      | \$33.55                                     |

## **Service Effectiveness**

|                 | Operating Expenses per Unlinked | Unlinked Trips per<br>Vehicle Revenue | Unlinked Trips per<br>Vehicle Revenue |
|-----------------|---------------------------------|---------------------------------------|---------------------------------------|
| Mode            | Passenger Trip                  | Mile                                  | Hour                                  |
| Demand Response | \$29.27                         | 0.1                                   | 1.2                                   |
| Total           | \$29.27                         | 0.1                                   | 1.1                                   |