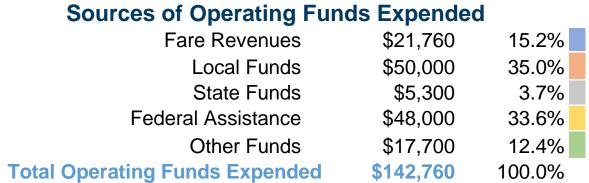

#### **Summary of Operating Expenses (OE)**

\$142,760 Total Operating Expenses

#### **Sources of Capital Funds Expended**

| Fare Revenues                       | \$0        |
|-------------------------------------|------------|
| Local Funds                         | \$0        |
| State Funds                         | \$0        |
| Federal Assistance                  | \$0        |
| Other Funds                         | \$0        |
| <b>Total Capital Funds Expended</b> | <b>\$0</b> |
|                                     |            |