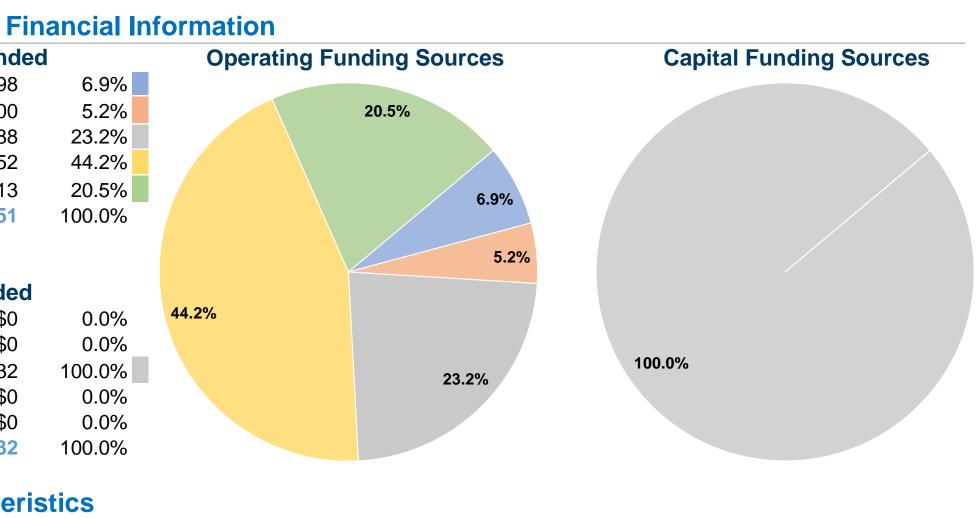

#### **Sources of Operating Funds Expended** Fare Revenues \$70,598 Local Funds \$52,500 State Funds \$236,188 \$450,652 Federal Assistance Other Funds \$208,813 **Total Operating Funds Expended** \$1,018,751

### **Sources of Capital Funds Expended**

| Fare Revenues                | \$0       |
|------------------------------|-----------|
| Local Funds                  | \$0       |
| State Funds                  | \$239,632 |
| Federal Assistance           | \$0       |
| Other Funds                  | \$0       |
| Total Capital Funds Expended | \$239,632 |