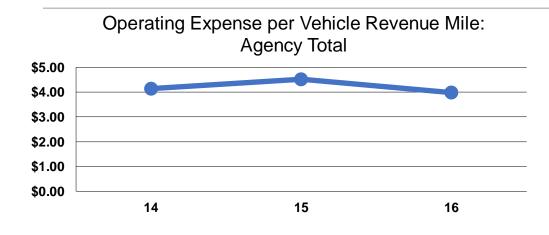

### **Service Efficiency**

| Mode            | Operating Expenses per<br>Vehicle Revenue Mile | Operating Expenses per<br>Vehicle Revenue Hour |
|-----------------|------------------------------------------------|------------------------------------------------|
| Demand Response | \$5.01                                         | \$66.43                                        |
| Bus             | \$3.50                                         | \$48.31                                        |
| Total           | \$3.98                                         | \$54.22                                        |