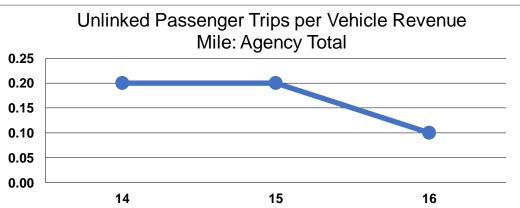

|                 | Service Effectiveness              |                                       |                                       |  |  |
|-----------------|------------------------------------|---------------------------------------|---------------------------------------|--|--|
|                 | Operating Expenses<br>per Unlinked | Unlinked Trips per<br>Vehicle Revenue | Unlinked Trips per<br>Vehicle Revenue |  |  |
| Mode            | Passenger Trip                     | Mile                                  | Hour                                  |  |  |
| Demand Response | \$21.97                            | 0.2                                   | 3.0                                   |  |  |
| Bus             | \$31.26                            | 0.1                                   | 1.6                                   |  |  |
| Total           | \$26.73                            | 0.1                                   | 2.0                                   |  |  |