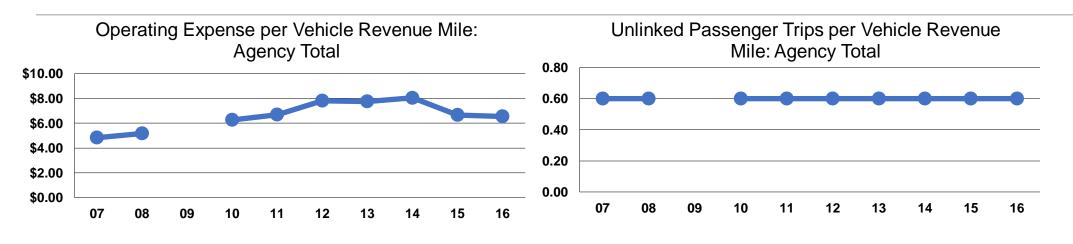

## **Service Efficiency**

|                 | <b>Operating Expenses per</b> | <b>Operating Expenses per</b> |  |  |
|-----------------|-------------------------------|-------------------------------|--|--|
| Mode            | Vehicle Revenue Mile          | Vehicle Revenue Hour          |  |  |
| Demand Response | \$6.55                        | \$75.80                       |  |  |
| Total           | \$6.55                        | \$75.80                       |  |  |

|                 | Service Effectiveness              |                                       |                                       |  |
|-----------------|------------------------------------|---------------------------------------|---------------------------------------|--|
|                 | Operating Expenses<br>per Unlinked | Unlinked Trips per<br>Vehicle Revenue | Unlinked Trips per<br>Vehicle Revenue |  |
| Mode            | Passenger Trip                     | Mile                                  | Hour                                  |  |
| Demand Response | \$11.70                            | 0.6                                   | 6.5                                   |  |
| Total           | \$11.70                            | 0.6                                   | 6.5                                   |  |