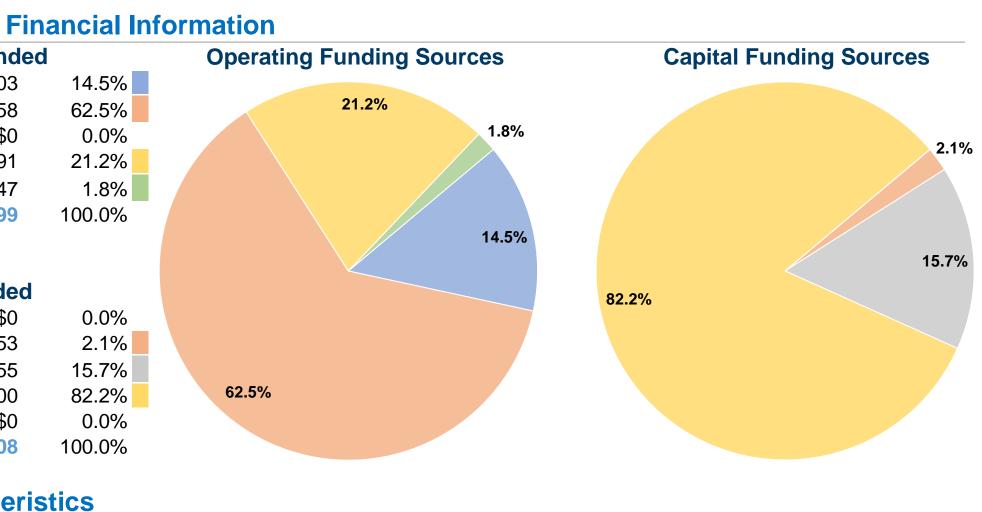

#### **Sources of Operating Funds Expended** \$95,203 Fare Revenues \$410,258 Local Funds \$0 State Funds Federal Assistance \$139,091 Other Funds \$11,647 **Total Operating Funds Expended** \$656,199

## **Sources of Capital Funds Expended**

| Fare Revenues                | \$0      |
|------------------------------|----------|
| Local Funds                  | \$1,653  |
| State Funds                  | \$12,455 |
| Federal Assistance           | \$65,000 |
| Other Funds                  | \$0      |
| Total Capital Funds Expended | \$79,108 |