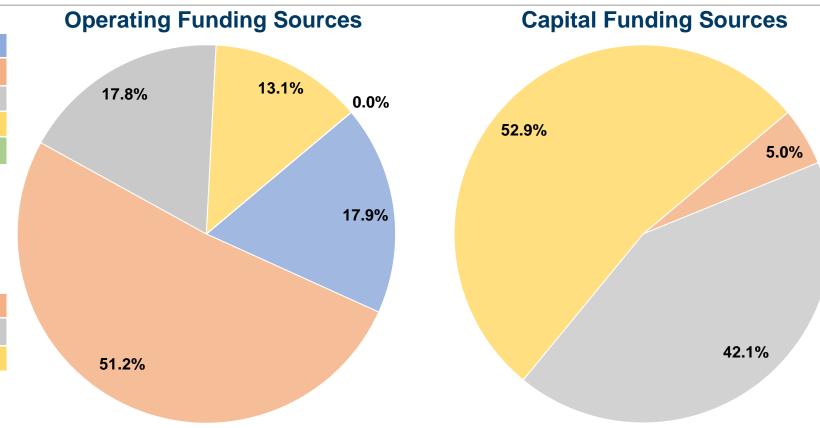

## **Financial Information**

## **Sources of Capital Funds Expended**

Fare Revenues 0.0% 5.0% Local Funds \$24,858 \$211,154 42.1% State Funds 52.9% Federal Assistance \$265,590 \$0 Other Funds 0.0% **Total Capital Funds Expended** \$501,602 100.0%