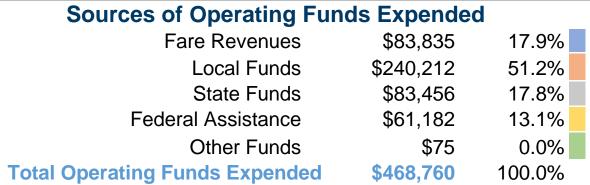

## **Financial Information**

## **Summary of Operating Expenses (OE)**

\$468,760 Total Operating Expenses