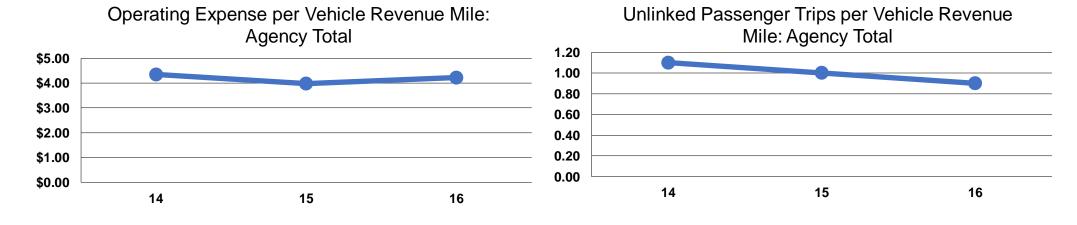

#### **Performance Measures**

## **Service Efficiency**

| Mode            | Operating Expenses per<br>Vehicle Revenue Mile | Operating Expenses per<br>Vehicle Revenue Hour |
|-----------------|------------------------------------------------|------------------------------------------------|
| Demand Response | \$3.95                                         | \$72.63                                        |
| Bus             | \$4.26                                         | \$69.32                                        |
| Total           | \$4.22                                         | \$69.66                                        |

### **Service Effectiveness**

| Mode            | Operating Expenses<br>per Unlinked<br>Passenger Trip | Unlinked Trips per<br>Vehicle Revenue<br>Mile | Unlinked Trips per<br>Vehicle Revenue<br>Hour |
|-----------------|------------------------------------------------------|-----------------------------------------------|-----------------------------------------------|
| Demand Response | \$31.45                                              | 0.1                                           | 2.3                                           |
| Bus             | \$4.19                                               | 1.0                                           | 16.5                                          |
| Total           | \$4.62                                               | 0.9                                           | 15.1                                          |