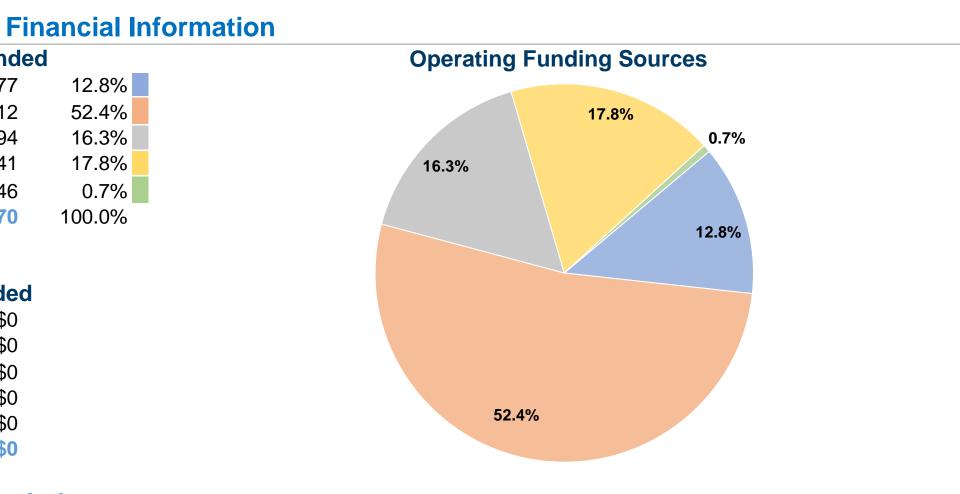

### **Sources of Operating Funds Expended** \$213,777 Fare Revenues \$872,212 Local Funds State Funds \$271,094 \$295,741 Federal Assistance Other Funds \$10,846 **Total Operating Funds Expended** \$1,663,670