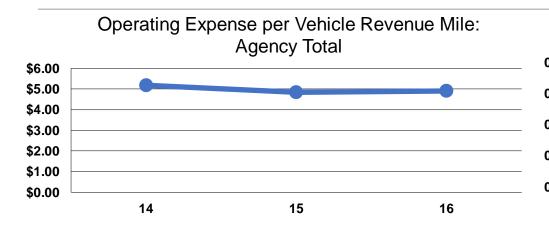

### **Service Efficiency**

| Mode            | Operating Expenses per<br>Vehicle Revenue Mile | Operating Expenses per<br>Vehicle Revenue Hour |
|-----------------|------------------------------------------------|------------------------------------------------|
| Demand Response | \$5.26                                         | \$82.46                                        |
| Bus             | \$4.69                                         | \$77.27                                        |
| Total           | \$4.91                                         | \$79.30                                        |