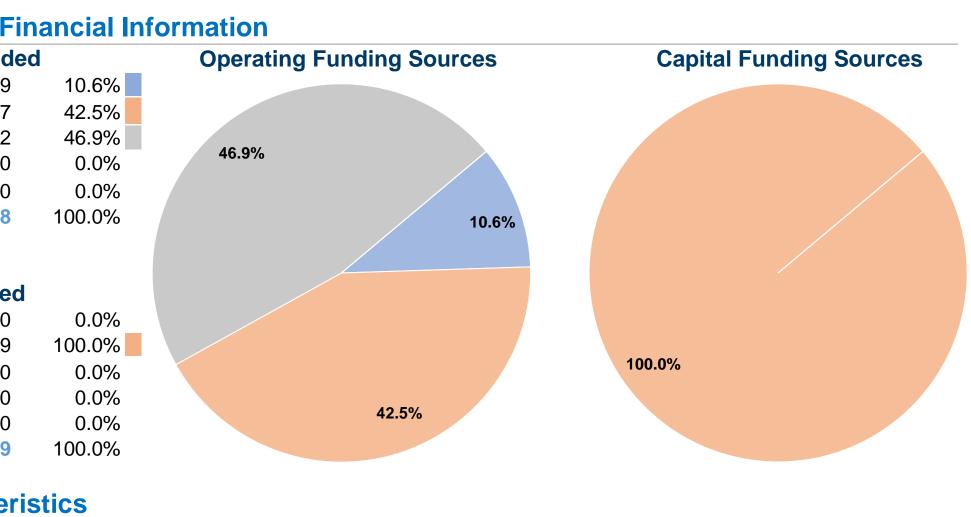

| <b>General Information</b>                  |                                     | Fi         |  |
|---------------------------------------------|-------------------------------------|------------|--|
|                                             | Sources of Operating Funds Exper    |            |  |
|                                             | Fare Revenues                       | \$83,729   |  |
| Service Consumption                         | Local Funds                         | \$335,567  |  |
| 110,939 Annual Unlinked Trips (UPT)         | State Funds                         | \$370,862  |  |
|                                             | Federal Assistance                  | \$0        |  |
| Service Supplied                            | Other Funds                         | \$0        |  |
| 109,044 Annual Vehicle Revenue Miles (VRM)  | Total Operating Funds Expended      | \$790,158  |  |
| 8,389 Annual Vehicle Revenue Hours (VRH)    |                                     |            |  |
| Summary of Operating Expenses (OE)          | Sources of Capital Funds            | s Expended |  |
| \$790,158 Total Operating Expenses          | Fare Revenues                       | - \$0      |  |
|                                             | Local Funds                         | \$65,109   |  |
| Database Information                        | State Funds                         | \$0        |  |
| NTDID: 9R02-91058                           | Federal Assistance                  | \$0        |  |
| Reporter Type: Rural General Public Transit | Other Funds                         | \$0        |  |
|                                             | <b>Total Capital Funds Expended</b> | \$65,109   |  |