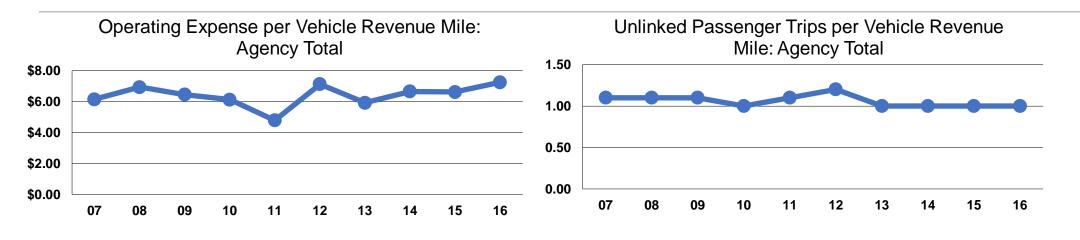

## **Service Efficiency**

| Mada               | Operating Expenses per         | Operating Expenses per          |
|--------------------|--------------------------------|---------------------------------|
| <b>Mode</b><br>Bus | Vehicle Revenue Mile<br>\$7.25 | Vehicle Revenue Hour<br>\$94.19 |
| Total              | \$7.25                         | \$94.19                         |

|       | Service Effectiveness              |                                       |                                       |
|-------|------------------------------------|---------------------------------------|---------------------------------------|
|       | Operating Expenses<br>per Unlinked | Unlinked Trips per<br>Vehicle Revenue | Unlinked Trips per<br>Vehicle Revenue |
| Mode  | Passenger Trip                     | Mile                                  | Hour                                  |
| Bus   | \$7.12                             | 1.0                                   | 13.2                                  |
| Total | \$7.12                             | 1.0                                   | 13.2                                  |