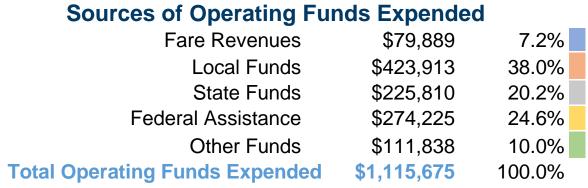

## **Summary of Operating Expenses (OE)**

\$1,115,675 **Total Operating Expenses** 

#### **Financial Information**

Mode

Bus

**Total** 

0.0% Fare Revenues \$0 0.0% Local Funds 85.3% \$449,132 State Funds 12.6% \$66,400 Federal Assistance \$11,296 2.1% Other Funds **Total Capital Funds Expended** \$526,828 100.0%