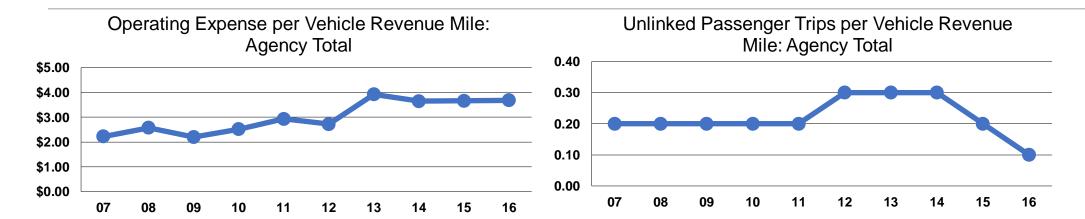

#### **Service Efficiency**

| Operating Expenses per Vehicle Revenue Mile | Operating Expenses per<br>Vehicle Revenue Hour |
|---------------------------------------------|------------------------------------------------|
| \$3.68                                      | \$100.60                                       |
| \$3.68                                      | \$100.60                                       |

## **Service Effectiveness**

| Operating Expenses             | Unlinked Trips per      | Unlinked Trips per      |  |
|--------------------------------|-------------------------|-------------------------|--|
| per Unlinked<br>Passenger Trip | Vehicle Revenue<br>Mile | Vehicle Revenue<br>Hour |  |
| \$25.09                        | 0.2                     | 4.0                     |  |
| \$25.09                        | 0.1                     | 4.0                     |  |