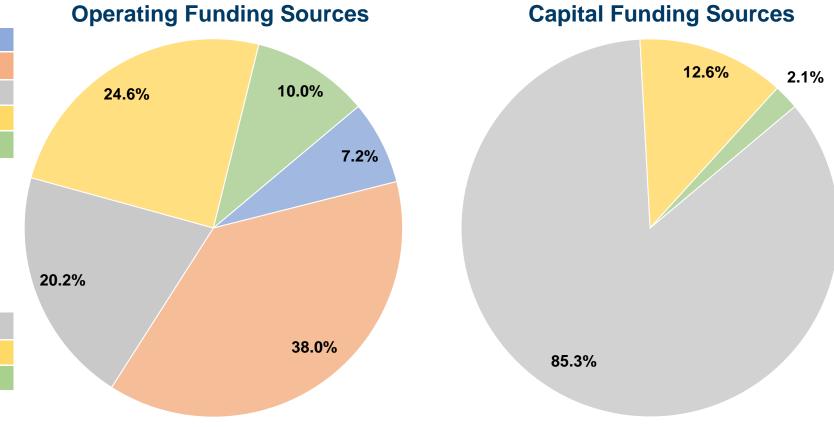

## **Summary of Operating Expenses (OE)**

\$1,115,675 **Total Operating Expenses** 

#### **Financial Information**

Mode

Bus

**Total** 

0.0% Fare Revenues \$0 0.0% Local Funds 85.3% \$449,132 State Funds 12.6% \$66,400 Federal Assistance \$11,296 2.1% Other Funds **Total Capital Funds Expended** \$526,828 100.0%