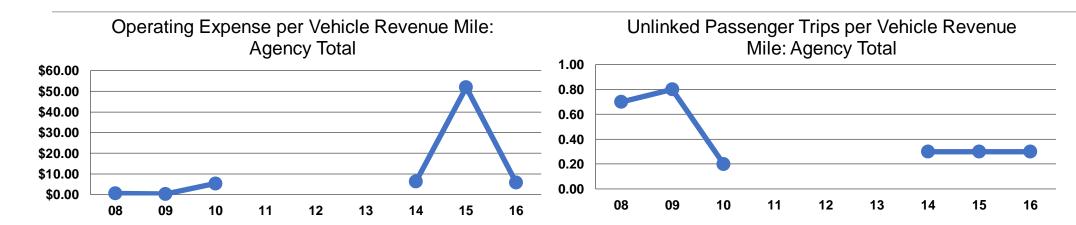

#### **Performance Measures**

### **Service Efficiency**

|                 | Operating Expenses per | Operating Expenses per |  |
|-----------------|------------------------|------------------------|--|
| Mode            | Vehicle Revenue Mile   | Vehicle Revenue Hour   |  |
| Demand Response | \$5.76                 | \$57.85                |  |
| Total           | \$5.76                 | \$57.85                |  |

# **Service Effectiveness**

| Mode            | Operating Expenses<br>per Unlinked<br>Passenger Trip | Unlinked Trips per<br>Vehicle Revenue<br>Mile | Unlinked Trips per<br>Vehicle Revenue<br>Hour |
|-----------------|------------------------------------------------------|-----------------------------------------------|-----------------------------------------------|
| Demand Response | \$17.93                                              | 0.3                                           | 3.2                                           |
| Total           | \$17.93                                              | 0.3                                           | 3.2                                           |