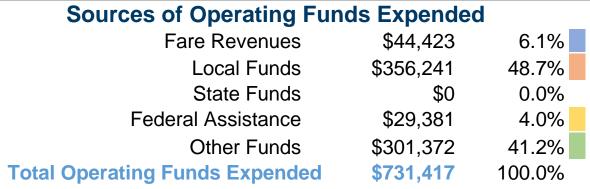

### **Summary of Operating Expenses (OE)**

\$731,417 Total Operating Expenses

### **Financial Information**