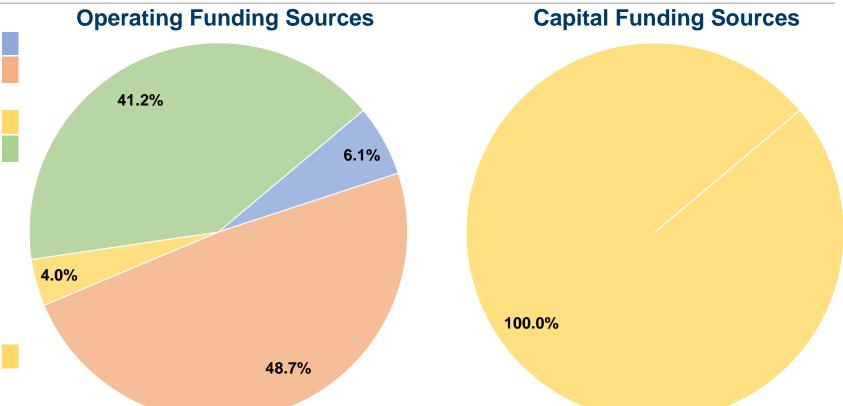

### **Summary of Operating Expenses (OE)**

\$731,417 Total Operating Expenses

### **Financial Information**

## **Sources of Capital Funds Expended**

| Courses of Capital Lands     |          |        |
|------------------------------|----------|--------|
| Fare Revenues                | \$0      | 0.0%   |
| Local Funds                  | \$0      | 0.0%   |
| State Funds                  | \$0      | 0.0%   |
| Federal Assistance           | \$28,812 | 100.0% |
| Other Funds                  | \$0      | 0.0%   |
| Total Capital Funds Expended | \$28,812 | 100.0% |
|                              |          |        |