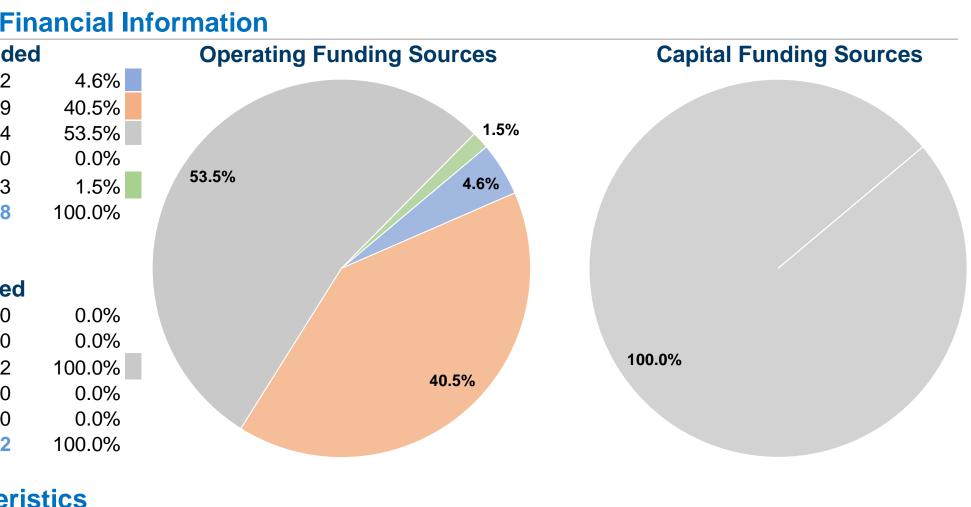

| <b>General Information</b>                                                            |                                       | Fin         |
|---------------------------------------------------------------------------------------|---------------------------------------|-------------|
|                                                                                       | Sources of Operating Fun              | ds Expended |
|                                                                                       | Fare Revenues                         | \$19,712    |
| Service Consumption                                                                   | Local Funds                           | \$174,219   |
| 12,779 Annual Unlinked Trips (UPT)                                                    | State Funds                           | \$230,284   |
|                                                                                       | Federal Assistance                    | \$0         |
| Service Supplied                                                                      | Other Funds                           | \$6,393     |
| 42,627 Annual Vehicle Revenue Miles (VRM)<br>2,854 Annual Vehicle Revenue Hours (VRH) | <b>Total Operating Funds Expended</b> | \$430,608   |
| Summary of Operating Expenses (OE)                                                    | Sources of Capital Fund               | s Expended  |

#### **Sources of Capital Funds Expended** Fare Revenues \$0 Local Funds \$0 \$19,142 State Funds \$0 Federal Assistance Other Funds \$0

**Total Capital Funds Expended** \$19,142