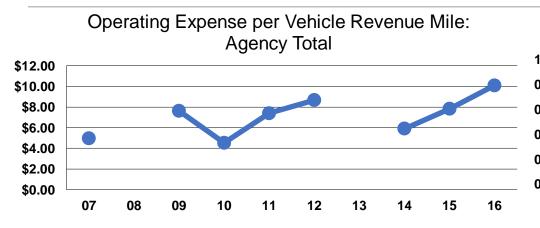

# **Service Efficiency**

| Mode            | Operating Expenses per<br>Vehicle Revenue Mile | Operating Expenses per<br>Vehicle Revenue Hour |
|-----------------|------------------------------------------------|------------------------------------------------|
| Demand Response | \$16.38                                        | \$170.95                                       |
| Bus             | \$2.51                                         | \$78.28                                        |
| Total           | \$10.10                                        | \$150.88                                       |