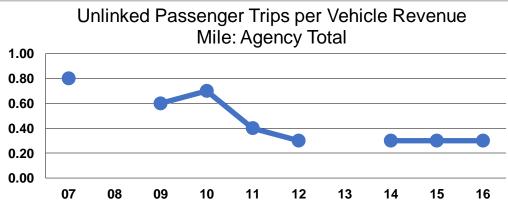

|                 | Service Effectiveness              |                                       |                                       |  |
|-----------------|------------------------------------|---------------------------------------|---------------------------------------|--|
| Mada            | Operating Expenses<br>per Unlinked | Unlinked Trips per<br>Vehicle Revenue | Unlinked Trips per<br>Vehicle Revenue |  |
| Mode            | Passenger Trip                     | Mile                                  | Hou                                   |  |
| Demand Response | \$32.24                            | 0.5                                   | 5.3                                   |  |
| Bus             | \$52.35                            | 0.1                                   | 1.5                                   |  |
| Total           | \$33.70                            | 0.3                                   | 4.                                    |  |