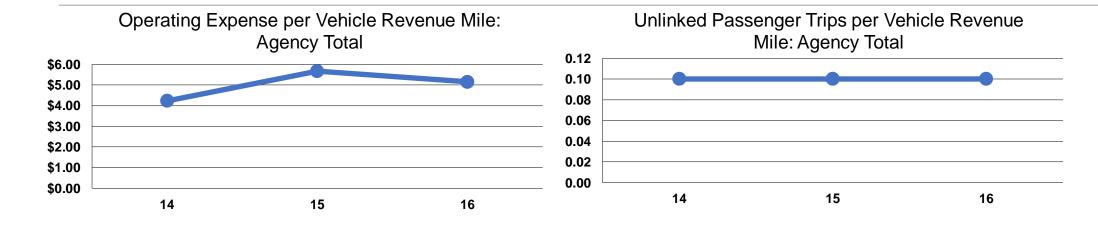

# **Service Efficiency**

| perating Expenses per | Operating Expenses per |
|-----------------------|------------------------|
| Vehicle Revenue Mile  | Vehicle Revenue Hour   |
| \$12.68               | \$77.63                |
| \$3.36                | \$79.02                |
| \$5.15                | \$78.36                |

#### **Service Effectiveness**

| Mode            | Operating Expenses<br>per Unlinked<br>Passenger Trip | Unlinked Trips per<br>Vehicle Revenue<br>Mile | Unlinked Trips per<br>Vehicle Revenue<br>Hour |
|-----------------|------------------------------------------------------|-----------------------------------------------|-----------------------------------------------|
|                 | •                                                    |                                               |                                               |
| Demand Response | \$50.19                                              | 0.3                                           | 1.6                                           |
| Bus             | \$64.60                                              | 0.1                                           | 1.2                                           |
| Total           | \$56.87                                              | 0.1                                           | 1.4                                           |