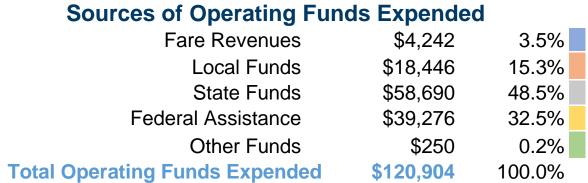

# **Summary of Operating Expenses (OE)**

\$120,904 Total Operating Expenses

# **Sources of Capital Funds Expended**

Fare Revenues \$0 Local Funds \$0 State Funds Federal Assistance \$0 \$0 Other Funds **Total Capital Funds Expended** \$0