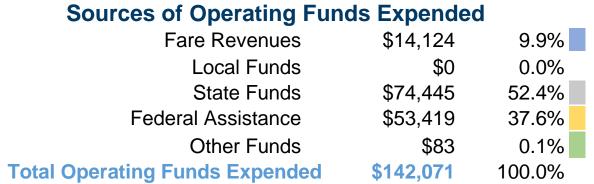

## **Summary of Operating Expenses (OE)**

\$142,071 Total Operating Expenses

#### **Sources of Capital Funds Expended**

Fare Revenues \$0
Local Funds \$0
State Funds \$0
Federal Assistance \$0
Other Funds \$0

Total Capital Funds Expended \$0