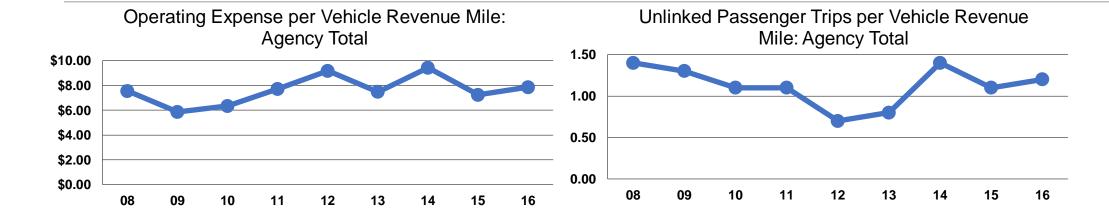

## **Service Efficiency**

| Operating Expenses per | Operating Expenses per |
|------------------------|------------------------|
| Vehicle Revenue Mile   | Vehicle Revenue Hour   |
| \$7.86                 | \$71.79                |
| <b>\$7.86</b>          | <b>\$71.79</b>         |

## **Service Effectiveness**

|                 | Operating Expenses per Unlinked | Unlinked Trips per<br>Vehicle Revenue | Unlinked Trips per<br>Vehicle Revenue |
|-----------------|---------------------------------|---------------------------------------|---------------------------------------|
| Mode            | Passenger Trip                  | Mile                                  | Hour                                  |
| Demand Response | \$6.76                          | 1.2                                   | 10.6                                  |
| Total           | \$6.76                          | 1.2                                   | 10.6                                  |