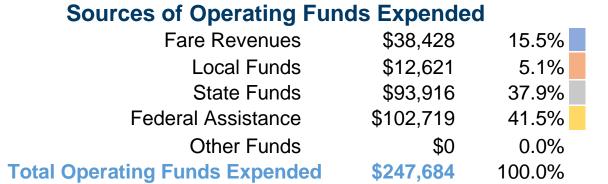

#### **Summary of Operating Expenses (OE)**

\$247,684 Total Operating Expenses

#### **Sources of Capital Funds Expended**

Fare Revenues \$0
Local Funds \$0
State Funds \$0
Federal Assistance \$0
Other Funds \$0

Total Capital Funds Expended \$0