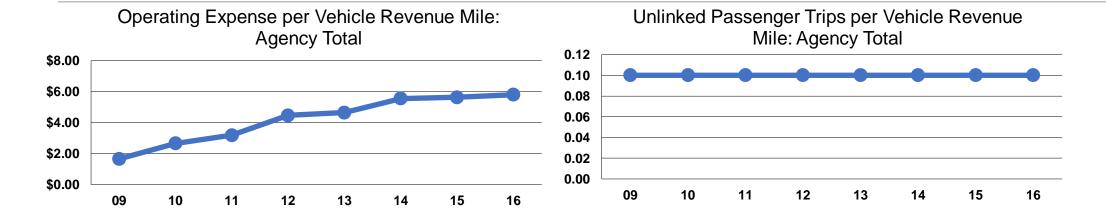

#### **Service Efficiency**

| Operating Expenses per Vehicle Revenue Mile | Operating Expenses per<br>Vehicle Revenue Hour |
|---------------------------------------------|------------------------------------------------|
| \$5.80                                      | \$163.70                                       |
| \$5.80                                      | \$163.70                                       |

# **Service Effectiveness**

|                 | Operating Expenses per Unlinked | Unlinked Trips per<br>Vehicle Revenue | Unlinked Trips per<br>Vehicle Revenue |
|-----------------|---------------------------------|---------------------------------------|---------------------------------------|
| Mode            | Passenger Trip                  | Mile                                  | Hour                                  |
| Demand Response | \$41.95                         | 0.1                                   | 3.9                                   |
| Total           | \$41.95                         | 0.1                                   | 3.9                                   |