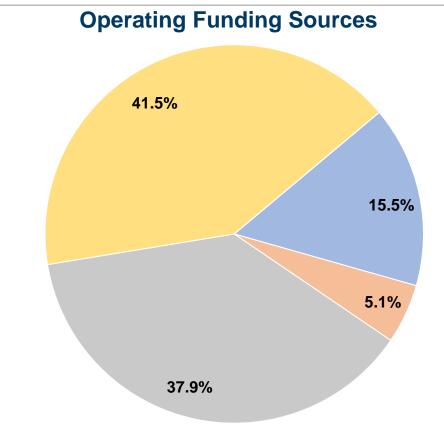

#### **Summary of Operating Expenses (OE)**

\$247,684 Total Operating Expenses

#### **Sources of Capital Funds Expended**

Fare Revenues \$0
Local Funds \$0
State Funds \$0
Federal Assistance \$0
Other Funds \$0

Total Capital Funds Expended \$0