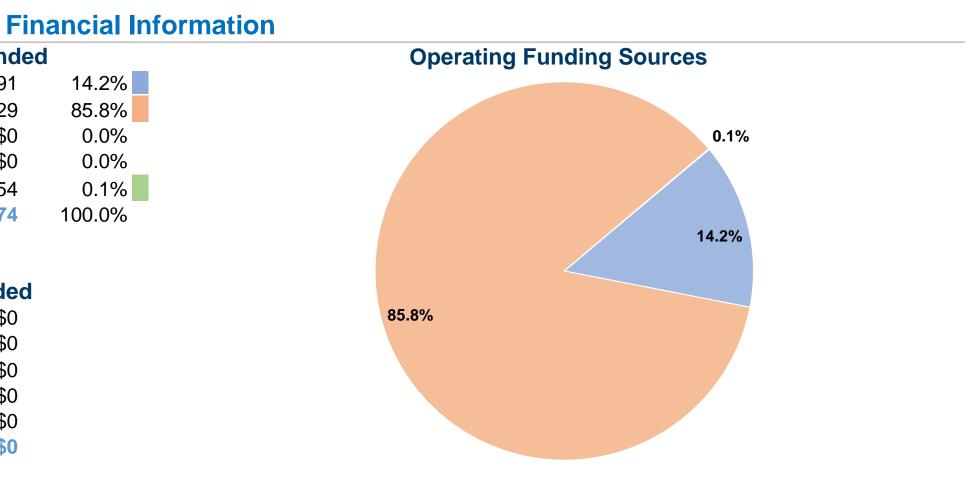

#### **Sources of Operating Funds Expended** Fare Revenues \$115,791 \$700,329 Local Funds State Funds \$0 Federal Assistance \$0 Other Funds \$454 **Total Operating Funds Expended** \$816,574