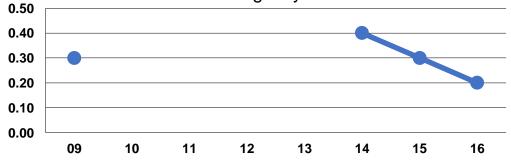

# Unlinked Passenger Trips per Vehicle Revenue Mile: Agency Total

|                 | Service Effectiveness              |                                       |                                       |  |  |
|-----------------|------------------------------------|---------------------------------------|---------------------------------------|--|--|
|                 | Operating Expenses<br>per Unlinked | Unlinked Trips per<br>Vehicle Revenue | Unlinked Trips per<br>Vehicle Revenue |  |  |
| Mode            | Passenger Trip                     | Mile                                  | Hour                                  |  |  |
| Demand Response | \$41.13                            | 0.1                                   | 4.9                                   |  |  |
| Bus             | \$13.42                            | 0.3                                   | 7.3                                   |  |  |
| Total           | \$15.57                            | 0.2                                   | 7.0                                   |  |  |