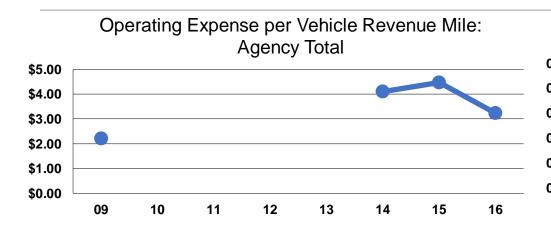

#### **Service Efficiency**

| Mode            | Operating Expenses per<br>Vehicle Revenue Mile | Operating Expenses per<br>Vehicle Revenue Hour |
|-----------------|------------------------------------------------|------------------------------------------------|
| Demand Response | \$2.10                                         | \$199.92                                       |
| Bus             | \$3.75                                         | \$98.33                                        |
| Total           | \$3.23                                         | \$109.75                                       |