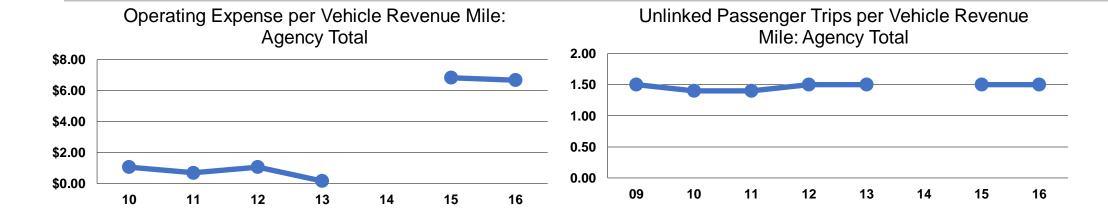

### **Service Efficiency**

| Operating Expenses per Vehicle Revenue Mile | Operating Expenses per<br>Vehicle Revenue Hour |
|---------------------------------------------|------------------------------------------------|
| \$6.68                                      | \$73.60                                        |
| \$6.68                                      | \$73.60                                        |

#### Service Effectiveness

| Operating Expenses | Unlinked Trips per | Unlinked Trips per |  |
|--------------------|--------------------|--------------------|--|
| per Unlinked       | Vehicle Revenue    | Vehicle Revenue    |  |
| Passenger Trip     | Mile               | Hour               |  |
| \$4.46             | 1.5                | 16.5               |  |
| \$4.46             | 1.5                | 16.5               |  |