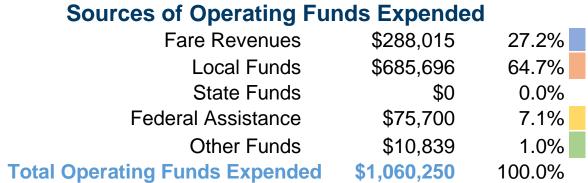

# Financial Information

### **Summary of Operating Expenses (OE)**

\$1,060,250 Total Operating Expenses