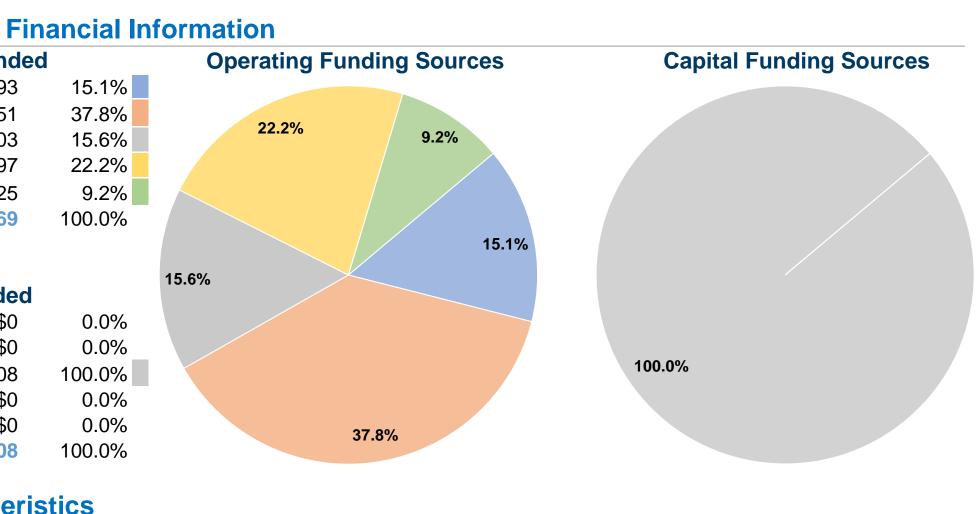

# Sources of Operating Funds ExpendedFare Revenues\$126,493Local Funds\$317,151State Funds\$131,203Federal Assistance\$186,397

Other Funds\$77,525Total Operating Funds Expended\$838,769

#### **Sources of Capital Funds Expended**

| Fare Revenues                | \$0       |
|------------------------------|-----------|
| Local Funds                  | \$0       |
| State Funds                  | \$183,508 |
| Federal Assistance           | \$0       |
| Other Funds                  | \$0       |
| Total Capital Funds Expended | \$183,508 |