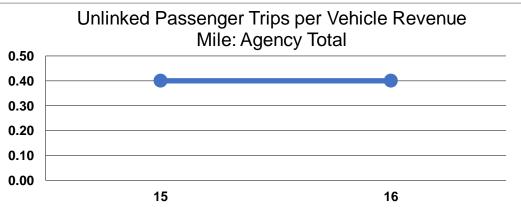

**Service Efficiency** 

|                 | Service Effectiveness              |                                       |                                       |  |
|-----------------|------------------------------------|---------------------------------------|---------------------------------------|--|
| -               | Operating Expenses<br>per Unlinked | Unlinked Trips per<br>Vehicle Revenue | Unlinked Trips per<br>Vehicle Revenue |  |
| Mode            | Passenger Trip                     | Mile                                  | Hour                                  |  |
| Commuter Bus    | \$20.59                            | 0.2                                   | 5.8                                   |  |
| Demand Response | \$2.09                             | 1.6                                   | 5.0                                   |  |
| Bus             | \$4.20                             | 0.8                                   | 11.9                                  |  |
| Total           | \$9.50                             | 0.4                                   | 7.3                                   |  |