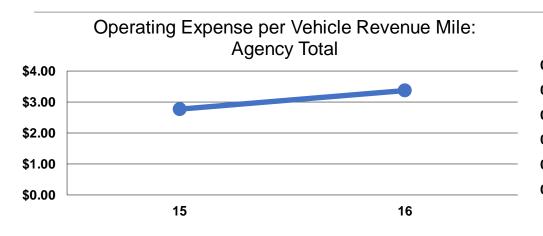

## **Performance Measures**

| Mode            | Operating Expenses per<br>Vehicle Revenue Mile | Operating Expenses per<br>Vehicle Revenue Hour |
|-----------------|------------------------------------------------|------------------------------------------------|
| Commuter Bus    | \$3.37                                         | \$119.76                                       |
| Demand Response | \$3.37                                         | \$10.34                                        |
| Bus             | \$3.37                                         | \$49.99                                        |
| Total           | \$3.37                                         | \$69.11                                        |