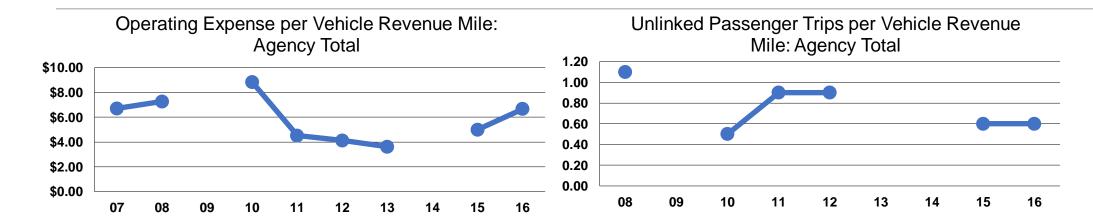

# **Service Efficiency**

| Operating Expenses per<br>Vehicle Revenue Mile | Operating Expenses per<br>Vehicle Revenue Hour |
|------------------------------------------------|------------------------------------------------|
| \$6.66                                         | \$46.01                                        |
| \$6.66                                         | \$46.01                                        |

# **Service Effectiveness**

|                 | Operating Expenses per Unlinked | Unlinked Trips per<br>Vehicle Revenue | Unlinked Trips per<br>Vehicle Revenue |
|-----------------|---------------------------------|---------------------------------------|---------------------------------------|
| Mode            | Passenger Trip                  | Mile                                  | Hour                                  |
| Demand Response | \$11.19                         | 0.6                                   | 4.1                                   |
| Total           | \$11.19                         | 0.6                                   | 4.1                                   |