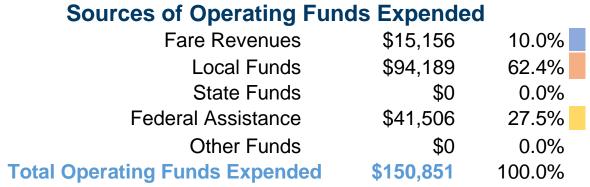

# **Summary of Operating Expenses (OE)**

\$150,851 Total Operating Expenses

# **Financial Information**