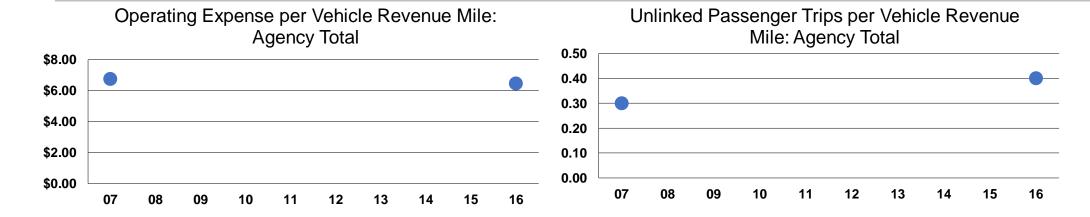

#### **Service Efficiency**

|                        |                        | 0               | perating Expenses | Unlinked Trips per | Unlinked Trips per |
|------------------------|------------------------|-----------------|-------------------|--------------------|--------------------|
| Operating Expenses per | Operating Expenses per |                 | per Unlinked      | Vehicle Revenue    | Vehicle Revenue    |
| Vehicle Revenue Mile   | Vehicle Revenue Hour   | Mode            | Passenger Trip    | Mile               | Hour               |
| \$6.45                 | \$94.68                | Demand Response | \$15.56           | 0.4                | 6.1                |
| \$6.45                 | \$94.68                | Total           | \$15.56           | 0.4                | 6.1                |