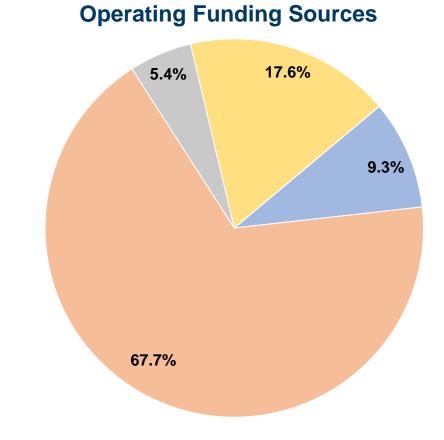

#### \$23,003 9.3% Fare Revenues \$166,809 Local Funds 67.7% State Funds \$13,243 5.4% Federal Assistance \$43,390 17.6%

Other Funds \$0 0.0% **Total Operating Funds Expended** 100.0% \$246,445

**Sources of Operating Funds Expended** 