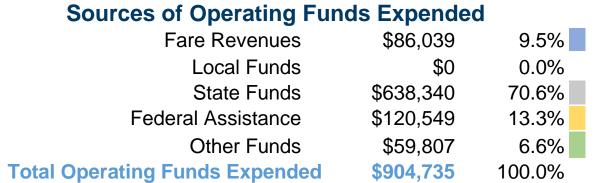

#### **Summary of Operating Expenses (OE)**

\$904,735 Total Operating Expenses

#### **Sources of Capital Funds Expended**

Fare Revenues \$0
Local Funds \$0
State Funds \$0
Federal Assistance \$0
Other Funds \$0

Total Capital Funds Expended \$0