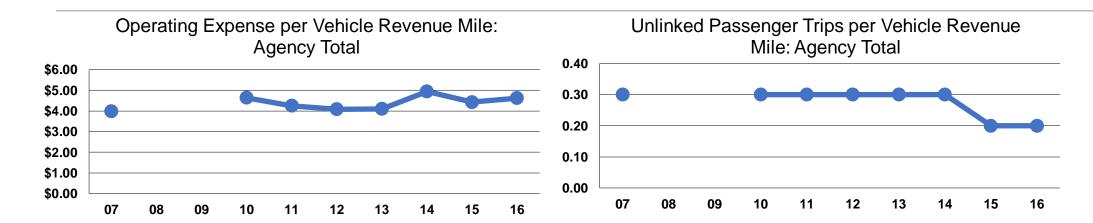

#### **Service Efficiency**

| Operating Expenses per Vehicle Revenue Mile | Operating Expenses per Vehicle Revenue Hour |
|---------------------------------------------|---------------------------------------------|
| \$4.62                                      | \$82.34                                     |
| \$4.62                                      | \$82.34                                     |

### **Service Effectiveness**

|                 | Operating Expenses per Unlinked | Unlinked Trips per<br>Vehicle Revenue | Unlinked Trips per<br>Vehicle Revenue |
|-----------------|---------------------------------|---------------------------------------|---------------------------------------|
| Mode            | Passenger Trip                  | Mile                                  | Hour                                  |
| Demand Response | \$18.77                         | 0.3                                   | 4.4                                   |
| Total           | \$18.77                         | 0.2                                   | 4.4                                   |