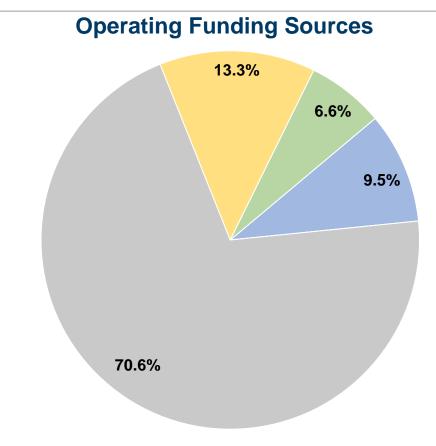

#### **Sources of Capital Funds Expended**

Fare Revenues \$0
Local Funds \$0
State Funds \$0
Federal Assistance \$0
Other Funds \$0

Total Capital Funds Expended \$0