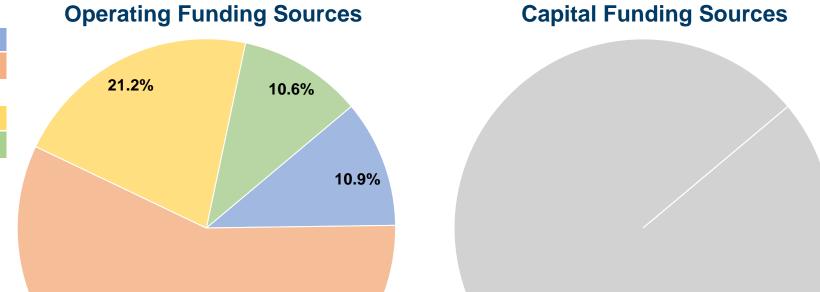

### **Financial Information**

57.3%

#### **Sources of Capital Funds Expended**

| Fare Revenues          | \$0       | 0.0%   |  |  |
|------------------------|-----------|--------|--|--|
| Local Funds            | \$0       | 0.0%   |  |  |
| State Funds            | \$332,769 | 100.0% |  |  |
| Federal Assistance     | \$0       | 0.0%   |  |  |
| Other Funds            | \$0       | 0.0%   |  |  |
| Capital Funds Expended | \$332,769 | 100.0% |  |  |
|                        |           |        |  |  |