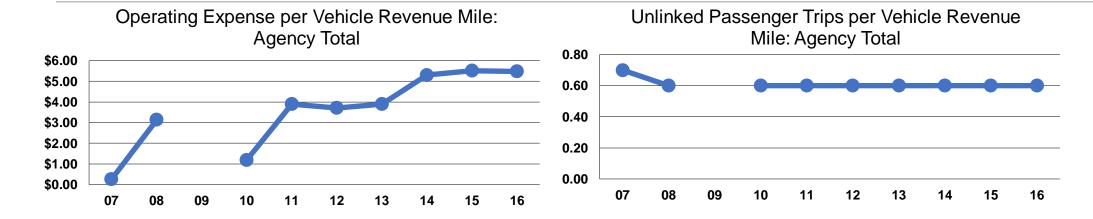

## **Service Efficiency**

**Total** 

|                 | Operating Expenses per | Operating Expenses per |  |
|-----------------|------------------------|------------------------|--|
| Mode            | Vehicle Revenue Mile   | Vehicle Revenue Hour   |  |
| Demand Response | \$5.48                 | \$92.00                |  |
| Total           | \$5.48                 | \$92.00                |  |

## **Service Effectiveness**

100.0%

|                 | Operating Expenses per Unlinked | Unlinked Trips per<br>Vehicle Revenue | Unlinked Trips per<br>Vehicle Revenue |
|-----------------|---------------------------------|---------------------------------------|---------------------------------------|
| Mode            | Passenger Trip                  | Mile                                  | Hour                                  |
| Demand Response | \$8.95                          | 0.6                                   | 10.3                                  |
| Total           | \$8.95                          | 0.6                                   | 10.3                                  |