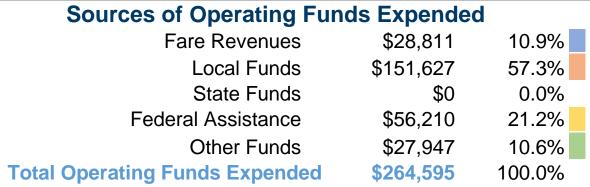

### **General Information**

# **Service Consumption**

29,576 Annual Unlinked Trips (UPT)

#### **Service Supplied**

48,262 Annual Vehicle Revenue Miles (VRM) 2,876 Annual Vehicle Revenue Hours (VRH)

### **Summary of Operating Expenses (OE)**

\$264,595 Total Operating Expenses

#### **Database Information**

**NTDID:** 9R02-91120

Reporter Type: Rural General Public Transit

### **Financial Information**

57.3%



#### **Sources of Capital Funds Expended**

| Fare Revenues          | \$0       | 0.0%   |  |  |
|------------------------|-----------|--------|--|--|
| Local Funds            | \$0       | 0.0%   |  |  |
| State Funds            | \$332,769 | 100.0% |  |  |
| Federal Assistance     | \$0       | 0.0%   |  |  |
| Other Funds            | \$0       | 0.0%   |  |  |
| Capital Funds Expended | \$332,769 | 100.0% |  |  |
|                        |           |        |  |  |



### **Modal Characteristics**

#### **Operation Characteristics**

#### **Vehicles Operated** at Maximum Service

|                 | Directly | Purchased             | Operating       | Fare     | <b>Uses of Capital</b> | <b>Annual Unlinked</b> | <b>Annual Vehicle</b> | <b>Annual Vehicle</b> |
|-----------------|----