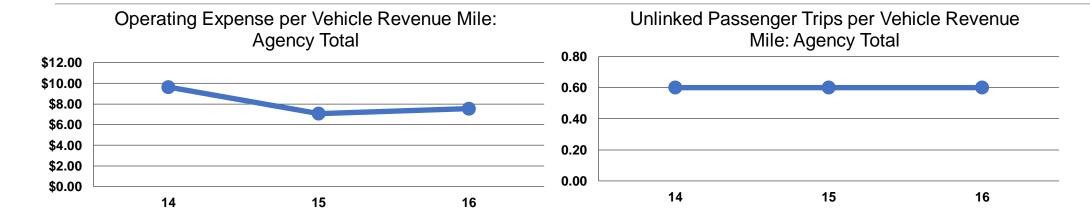

## **Service Efficiency**

**Total** 

|                 | Operating Expenses per | Operating Expenses per |  |  |
|-----------------|------------------------|------------------------|--|--|
| Mode            | Vehicle Revenue Mile   | Vehicle Revenue Hour   |  |  |
| Demand Response | \$7.54                 | \$107.93               |  |  |
| Total           | \$7.54                 | \$107.93               |  |  |

## **Service Effectiveness**

| Mode            | Operating Expenses<br>per Unlinked<br>Passenger Trip | Unlinked Trips per<br>Vehicle Revenue<br>Mile | Unlinked Trips per<br>Vehicle Revenue<br>Hour |
|-----------------|------------------------------------------------------|-----------------------------------------------|-----------------------------------------------|
| Demand Response | \$12.08                                              | 0.6                                           | 8.9                                           |
| Total           | \$12.08                                              | 0.6                                           | 8.9                                           |