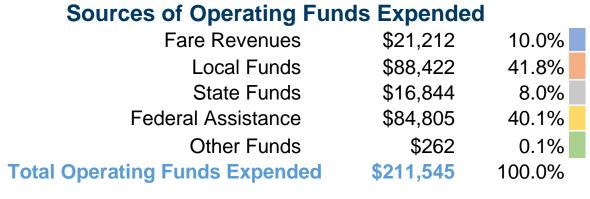

## **Financial Information**

## **Summary of Operating Expenses (OE)**

\$211,545 Total Operating Expenses