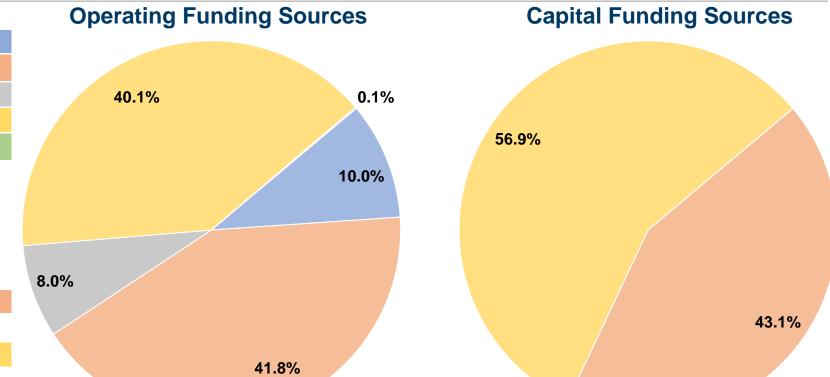

#### **Sources of Capital Funds Expended**

|                        | — — — — — — — — — — — — — — — — — — — |        |
|------------------------|---------------------------------------|--------|
| Fare Revenues          | \$0                                   | 0.0%   |
| Local Funds            | \$130,357                             | 43.1%  |
| State Funds            | \$0                                   | 0.0%   |
| Federal Assistance     | \$171,938                             | 56.9%  |
| Other Funds            | \$0                                   | 0.0%   |
| Capital Funds Expended | \$302,295                             | 100.0% |
|                        |                                       |        |