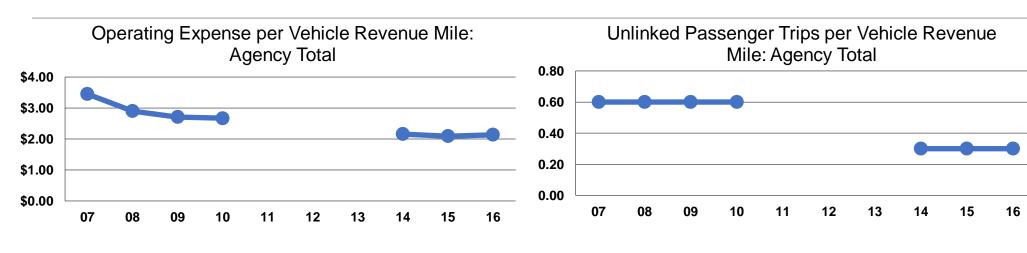

### **Performance Measures**

| Mode                   | Operating Expenses per<br>Vehicle Revenue Mile | Operating Expenses per<br>Vehicle Revenue Hour |
|------------------------|------------------------------------------------|------------------------------------------------|
| Commuter Bus           | \$2.27                                         | \$83.96                                        |
| Demand Response        | \$1.82                                         | \$26.38                                        |
| Demand Response - Taxi | \$1.50                                         | \$9.80                                         |
| Total                  | \$2.14                                         | \$46.58                                        |

**Service Efficiency** 

|                      | Service Effectiveness             |                                       |                                       |  |  |  |
|----------------------|-----------------------------------|---------------------------------------|---------------------------------------|--|--|--|
| Ομ                   | perating Expenses<br>per Unlinked | Unlinked Trips per<br>Vehicle Revenue | Unlinked Trips per<br>Vehicle Revenue |  |  |  |
| Mode                 | Passenger Trip                    | Mile                                  | Hour                                  |  |  |  |
| Commuter Bus         | \$7.76                            | 0.3                                   | 10.8                                  |  |  |  |
| Demand Response      | \$11.37                           | 0.2                                   | 2.3                                   |  |  |  |
| Demand Response - Ta | xi \$4.93                         | 0.3                                   | 2.0                                   |  |  |  |
| Total                | \$7.57                            | 0.3                                   | 6.2                                   |  |  |  |