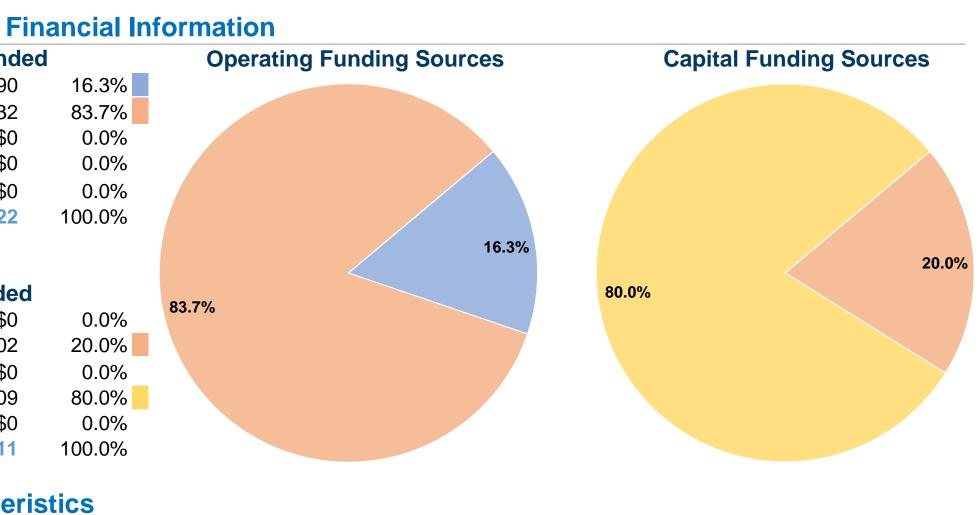

#### Sources of Operating Funds Expended Fare Revenues \$1,319,190 \$6,755,632 Local Funds \$0 State Funds \$0 Federal Assistance Other Funds \$0 \$8,074,822 **Total Operating Funds Expended**

## **Sources of Capital Funds Expended**

|                                     | -           |
|-------------------------------------|-------------|
| Fare Revenues                       | \$0         |
| Local Funds                         | \$228,102   |
| State Funds                         | \$0         |
| Federal Assistance                  | \$912,409   |
| Other Funds                         | \$0         |
| <b>Total Capital Funds Expended</b> | \$1,140,511 |