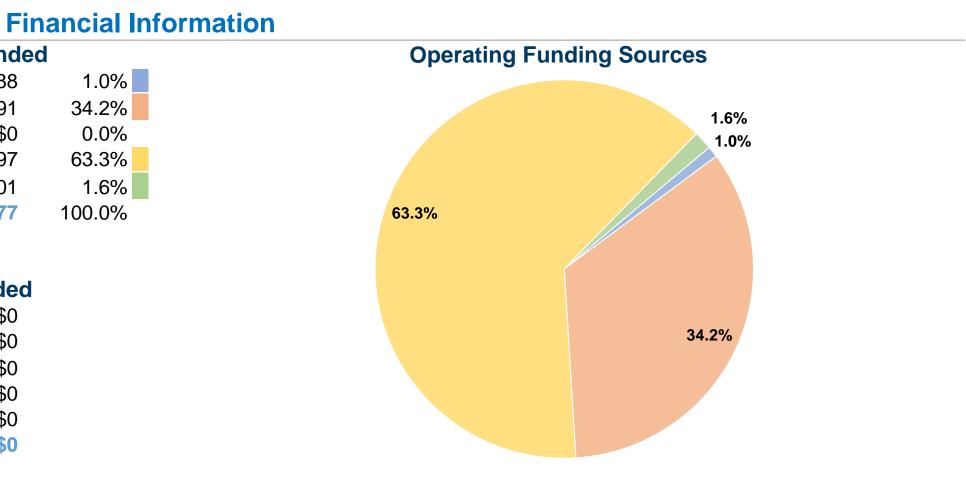

#### **Sources of Operating Funds Expended** Fare Revenues \$788 \$28,191 Local Funds State Funds \$0 Federal Assistance \$52,197 Other Funds \$1,301 **Total Operating Funds Expended** \$82,477