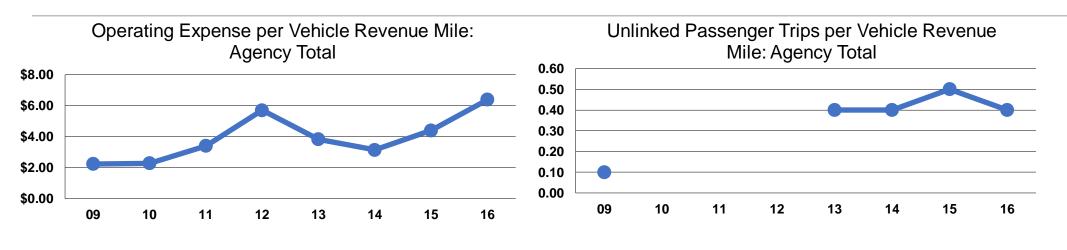

# **Service Efficiency**

|                 | <b>Operating Expenses per</b> | <b>Operating Expenses per</b> |
|-----------------|-------------------------------|-------------------------------|
| Mode            | Vehicle Revenue Mile          | Vehicle Revenue Hour          |
| Demand Response | \$6.38                        | \$44.78                       |
| Total           | \$6.38                        | \$44.78                       |

|                 | Service Effectiveness              |                                       |                                       |
|-----------------|------------------------------------|---------------------------------------|---------------------------------------|
| -               | Operating Expenses<br>per Unlinked | Unlinked Trips per<br>Vehicle Revenue | Unlinked Trips per<br>Vehicle Revenue |
| Mode            | Passenger Trip                     | Mile                                  | Hour                                  |
| Demand Response | \$15.64                            | 0.4                                   | 2.9                                   |
| Total           | \$15.64                            | 0.4                                   | 2.9                                   |