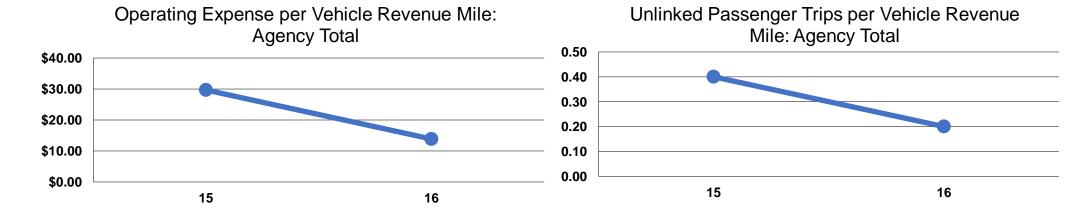

#### **Service Efficiency**

| Operating Expenses per Vehicle Revenue Mile | Operating Expenses per<br>Vehicle Revenue Hour |  |  |
|---------------------------------------------|------------------------------------------------|--|--|
| \$13.86                                     | \$231.39                                       |  |  |
| \$13.86                                     | \$231.39                                       |  |  |

## **Service Effectiveness**

|           | Operating Expenses | Unlinked Trips per | <b>Unlinked Trips per</b> |
|-----------|--------------------|--------------------|---------------------------|
|           | per Unlinked       | Vehicle Revenue    | Vehicle Revenue           |
| Mode      | Passenger Trip     | Mile               | Hour                      |
| Ferryboat | \$77.13            | 0.2                | 3.0                       |
| Total     | \$77.13            | 0.2                | 3.0                       |