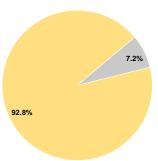

#### **Sources of Operating Funds Expended** 0.0% Fare Revenues Local Funds \$0 0.0% State Funds \$24,278 7.2% Federal Assistance \$311,896 92.8% Other Funds \$0 0.0%