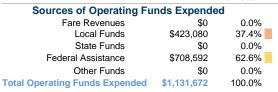

## Coeur d'Alene Tribe DBA Citylink Transit

2017 Annual Agency Profile

37914 South Nukwalqw Street Worley, ID 83876-0236



### Urbanized Area (UZA) Statistics - 2010 Census

Coeur d'Alene, ID

47 Square Miles

98,378 Population

304 Pop. Rank out of 498 UZAs

### Other UZAs Served

0 Idaho Non-UZA

### **Service Area Statistics**

388 Square Miles 21,188 Population

### **Service Consumption**

296,412 Annual Unlinked Trips (UPT)

### **Service Supplied**

685,273 Annual Vehicle Revenue Miles (VRM) 24,674 Annual Vehicle Revenue Hours (VRH)

### **Database Information**

NTDID: 00053 Reporter Type: Tribal Reporter

### **Financial Information**



# **Sources of Capital Funds Expended**

Fare Revenues 0.0% Local Funds 0.0% \$0 State Funds \$0 0.0% Federal Assistance \$368,711 100.0% Other Funds \$0 0.0% **Total Capital Funds Expended** \$368,711 100.0%



### **Modal Characteristics**

### **Operation Characteristics**

# Vehicles Operated at Maximum Service

|                 |          |                |             |          | Uses of   |                |                |                |                       |
|-----------------|----------|----------------|-------------|----------|-----------|----------------|----------------|----------------|-----------------------|
|                 | Directly | Purchased      | Operating   | Fare     | Capital   | Annual         | Annual Vehicle | Annual Vehicle | Average Fleet Age     |