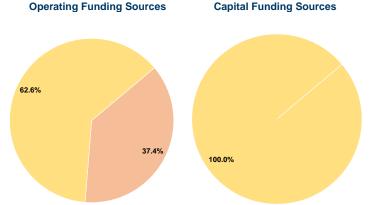

### **Financial Information**

# **Sources of Capital Funds Expended**

Fare Revenues 0.0% Local Funds 0.0% \$0 State Funds \$0 0.0% Federal Assistance \$368,711 100.0% Other Funds \$0 0.0% **Total Capital Funds Expended** \$368,711 100.0%