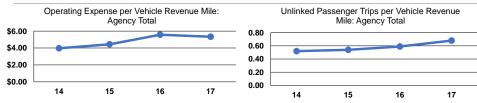

## Service Efficiency

|                        |                        |       | Operating Expenses |                      |                      |
|------------------------|------------------------|-------|--------------------|----------------------|----------------------|
| Operating Expenses per | Operating Expenses per |       | per Unlinked       | Unlinked Trips per   | Unlinked Trips per   |
| Vehicle Revenue Mile   | Vehicle Revenue Hour   | Mode  | Passenger Trip     | Vehicle Revenue Mile | Vehicle Revenue Hour |
| \$5.34                 | \$58.80                | Bus   | \$7.90             | 0.7                  | 7.4                  |
| \$5.34                 | \$58.8 <b>0</b>        | Total | \$7.90             | 0.7                  | 7.4                  |
|                        |                        |       |                    |                      |                      |