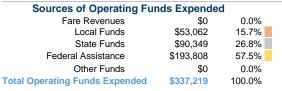

# **Sources of Capital Funds Expended**

| Fare Revenues                | \$0       | 0.0%   |
|------------------------------|-----------|--------|
| Local Funds                  | \$0       | 0.0%   |
| State Funds                  | \$48,000  | 41.2%  |
| Federal Assistance           | \$68,573  | 58.8%  |
| Other Funds                  | \$0       | 0.0%   |
| Total Capital Funds Expended | \$116,573 | 100.0% |

# Operating Funding Sources 57.5% 58.8% 41.2%

Service Effectiveness