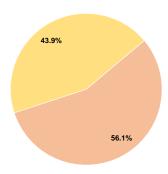

### **Sources of Operating Funds Expended** 0.0% Fare Revenues

Local Funds \$114.122 56.1% State Funds \$0 0.0% Federal Assistance \$89,396 43.9% Other Funds \$0 0.0% **Total Operating Funds Expended** \$203,518 100.0%