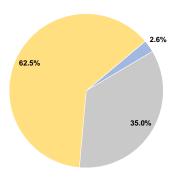

# Sources of Operating Funds Expended

2.6% Fare Revenues \$4.185 Local Funds \$0 0.0% State Funds \$56,860 35.0% 62.5% Federal Assistance \$101.572 Other Funds \$0 0.0% **Total Operating Funds Expended** \$162,617 100.0%