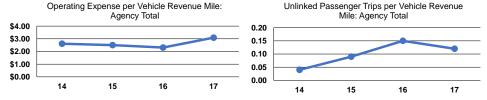

# Service Efficiency

|                        |                        |       | Operating Expenses |                      |                      |
|------------------------|------------------------|-------|--------------------|----------------------|----------------------|
| Operating Expenses per | Operating Expenses per |       | per Unlinked       | Unlinked Trips per   | Unlinked Trips per   |
| Vehicle Revenue Mile   | Vehicle Revenue Hour   | Mode  | Passenger Trip     | Vehicle Revenue Mile | Vehicle Revenue Hour |
| \$3.09                 | \$62.55                | Bus   | \$24.74            | 0.1                  | 2.5                  |
| \$3.09                 | \$62.55                | Total | \$24.74            | 0.1                  | 2.5                  |
|                        |                        |       |                    |                      |                      |