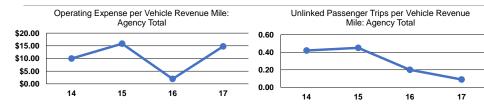

|                 | Service Ef             | ficiency               |                 | Service Effectiveness     |                      |                      |
|-----------------|------------------------|------------------------|-----------------|---------------------------|----------------------|----------------------|
|                 |                        |                        |                 | <b>Operating Expenses</b> |                      |                      |
|                 | Operating Expenses per | Operating Expenses per |                 | per Unlinked              | Unlinked Trips per   | Unlinked Trips per   |
| Mode            | Vehicle Revenue Mile   | Vehicle Revenue Hour   | Mode            | Passenger Trip            | Vehicle Revenue Mile | Vehicle Revenue Hour |
| Demand Response | \$14.78                | \$24.63                | Demand Response | \$172.40                  | 0.1                  | 0.1                  |
| Total           | \$14.78                | \$24.63                | Total           | \$172.40                  | 0.1                  | 0.1                  |