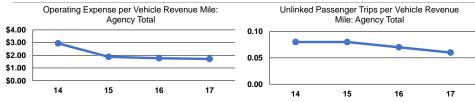

#### Service Efficiency

|       |                        |                        |       | Operating Expenses |                      |                      |
|-------|------------------------|------------------------|-------|--------------------|----------------------|----------------------|
|       | Operating Expenses per | Operating Expenses per |       | per Unlinked       | Unlinked Trips per   | Unlinked Trips per   |
| Mode  | Vehicle Revenue Mile   | Vehicle Revenue Hour   | Mode  | Passenger Trip     | Vehicle Revenue Mile | Vehicle Revenue Hour |
| Bus   | \$1.71                 | \$36.01                | Bus   | \$28.75            | 0.1                  | 1.3                  |
| Total | \$1.71                 | \$36.01                | Total | \$28.75            | 0.1                  | 1.3                  |
|       |                        |                        |       |                    |                      |                      |