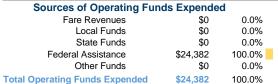

# **Sources of Capital Funds Expended**

| Fare Revenues                | \$0 |
|------------------------------|-----|
| Local Funds                  | \$0 |
| State Funds                  | \$0 |
| Federal Assistance           | \$0 |
| Other Funds                  | \$0 |
| Total Capital Funds Expended | \$0 |
|                              |     |