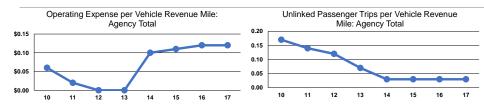

# **Performance Measures**

# Service Efficiency

| Mode    | Operating Expenses per<br>Vehicle Revenue Mile | Operating Expenses per<br>Vehicle Revenue Hour |
|---------|------------------------------------------------|------------------------------------------------|
| Vanpool | \$0.12                                         | \$5.55                                         |
| Total   | \$0.12                                         | <b>\$5.55</b>                                  |

### Service Effectiveness

| Operating Expenses<br>per Unlinked<br>Passenger Trip |     | Unlinked Trips per<br>Vehicle Revenue Hour |
|------------------------------------------------------|-----|--------------------------------------------|
| \$3.86                                               | 0.0 | 1.4                                        |
| \$3.86                                               | 0.0 | 1.4                                        |
|                                                      |     |                                            |