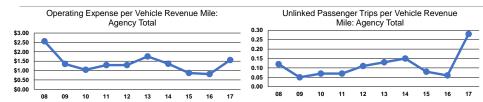

#### **Service Efficiency**

Operating Expenses per Operating Expenses per Vehicle Revenue Mile Vehicle Revenue Hour \$1.56 \$21.94 **Demand Response** \$1.56 \$21.94

## Service Effectiveness

**Operating Expenses** per Unlinked Unlinked Trips per Unlinked Trips per Mode Passenger Trip Vehicle Revenue Mile Vehicle Revenue Hour \$5.59 0.3 Demand Response 3.9 \$5.59 0.3 Total 3.9