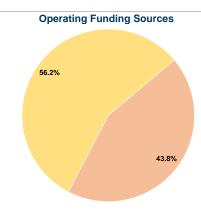

# **Sources of Operating Funds Expended**

Fare Revenues \$0 0.0% 43.8% Local Funds \$2,209 State Funds \$0 0.0% Federal Assistance \$2,837 56.2% Other Funds \$0 0.0%