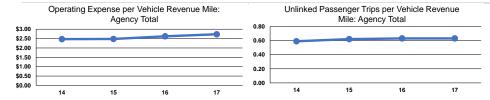

## Performance Measures

|                 | Service E                                      | fficiency                                      |                 |                                                      | Service Effectiveness                      |                                            |
|-----------------|------------------------------------------------|------------------------------------------------|-----------------|------------------------------------------------------|--------------------------------------------|--------------------------------------------|
| Mode            | Operating Expenses per<br>Vehicle Revenue Mile | Operating Expenses per<br>Vehicle Revenue Hour | Mode            | Operating Expenses<br>per Unlinked<br>Passenger Trip | Unlinked Trips per<br>Vehicle Revenue Mile | Unlinked Trips per<br>Vehicle Revenue Hour |
| Demand Response | \$3.70                                         | \$62.48                                        | Demand Response | \$20.94                                              | 0.2                                        | 3.0                                        |
| Bus             | \$4.28                                         | \$69.61                                        | Bus             | \$4.38                                               | 1.0                                        | 15.9                                       |
| Vanpool         | \$0.40                                         | \$15.28                                        | Vanpool         | \$3.36                                               | 0.1                                        | 4.5                                        |
| Total           | \$2.73                                         | \$57.48                                        | Total           | \$4.31                                               | 0.6                                        | 13.3                                       |