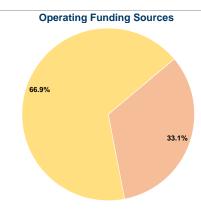

# Sources of Operating Funds Expended

Fare Revenues \$0 0.0% 33.1% Local Funds \$177,569 State Funds \$0 0.0% Federal Assistance \$359,157 66.9% Other Funds \$0 0.0% **Total Operating Funds Expended** \$536,726 100.0%