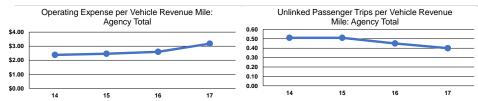

# Service Efficiency

|                 | Operating Expenses per | Operating Expenses per |
|-----------------|------------------------|------------------------|
| Mode            | Vehicle Revenue Mile   | Vehicle Revenue Hour   |
| Demand Response | \$3.24                 | \$30.10                |
| Bus             | \$3.17                 | \$46.84                |
| Total           | \$3.18                 | \$41.73                |