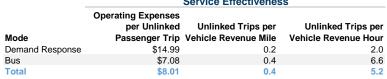

,114                         | 8,934                           |
| Total           | 5                    | _                           | \$536,726             | \$0              | \$0                      | 67.009                   | 168.585                         | 12.862                          |

# **Performance Measures**

# Service Efficiency

|                 | Operating Expenses per | Operating Expenses per |
|-----------------|------------------------|------------------------|
| Mode            | Vehicle Revenue Mile   | Vehicle Revenue Hour   |
| Demand Response | \$3.24                 | \$30.10                |
| Bus             | \$3.17                 | \$46.84                |
| Total           | \$3.18                 | \$41.73                |

# Service Effectiveness