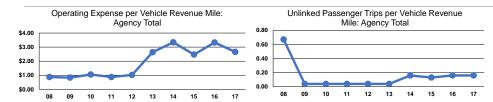

## **Performance Measures**

## **Service Efficiency**

| Mode            | Operating Expenses per<br>Vehicle Revenue Mile | Operating Expenses per<br>Vehicle Revenue Hour |  |
|-----------------|------------------------------------------------|------------------------------------------------|--|
| Demand Response | \$2.66                                         | \$36.03                                        |  |
| Total           | \$2.66                                         | \$36.03                                        |  |

| Service | <b>Effectiveness</b> |
|---------|----------------------|
|         |                      |

| Mode            | Operating Expenses<br>per Unlinked<br>Passenger Trip |     | Unlinked Trips per<br>Vehicle Revenue Hour |
|-----------------|------------------------------------------------------|-----|--------------------------------------------|
| Demand Response | \$16.38                                              | 0.2 | 2.2                                        |
| Total           | <b>\$16.38</b>                                       | 0.2 | 2.2                                        |