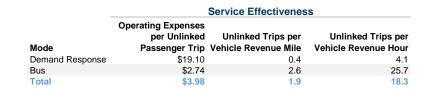

## Service Efficiency

| Mode            | Operating Expenses per<br>Vehicle Revenue Mile | Operating Expenses per<br>Vehicle Revenue Hour |
|-----------------|------------------------------------------------|------------------------------------------------|
| Demand Response | \$8.07                                         | \$78.01                                        |
| Bus             | \$7.03                                         | \$70.26                                        |
| Total           | \$7.38                                         | \$72.89                                        |