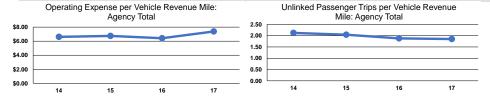

## Service Efficiency

| Mode            | Operating Expenses per<br>Vehicle Revenue Mile | Operating Expenses per<br>Vehicle Revenue Hour |
|-----------------|------------------------------------------------|------------------------------------------------|
| Demand Response | \$8.07                                         | \$78.01                                        |
| Bus             | \$7.03                                         | \$70.26                                        |
| Total           | \$7.38                                         | \$72.89                                        |