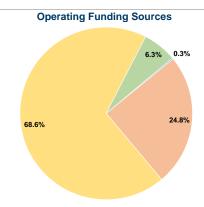

# **Sources of Operating Funds Expended**

Fare Revenues \$1,669 0.3% 24.8% \$154,933 Local Funds State Funds \$0 0.0% Federal Assistance \$429,650 68.6% 6.3% Other Funds \$39,637 **Total Operating Funds Expended** \$625,889 100.0%