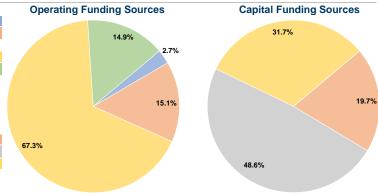

## **Summary of Operating Expenses (OE)**

\$638,009 Total Operating Expenses

## **Sources of Capital Funds Expended**

| Fare Revenues                | \$0       | 0.0%   |  |
|------------------------------|-----------|--------|--|
| Local Funds                  | \$52,458  | 19.7%  |  |
| State Funds                  | \$129,300 | 48.6%  |  |
| Federal Assistance           | \$84,432  | 31.7%  |  |
| Other Funds                  | \$0       | 0.0%   |  |
| Total Capital Funds Expended | \$266,190 | 100.0% |  |