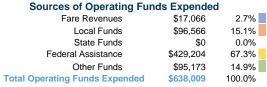

## **Summary of Operating Expenses (OE)**

\$638,009 Total Operating Expenses

## **Sources of Capital Funds Expended**

| Fare Revenues                | \$0       | 0.0%   |  |
|------------------------------|-----------|--------|--|
| Local Funds                  | \$52,458  | 19.7%  |  |
| State Funds                  | \$129,300 | 48.6%  |  |
| Federal Assistance           | \$84,432  | 31.7%  |  |
| Other Funds                  | \$0       | 0.0%   |  |
| Total Capital Funds Expended | \$266,190 | 100.0% |  |