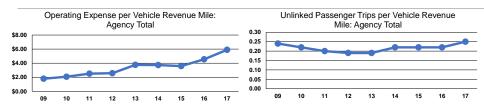

# Service Efficiency

| Mode            | Operating Expenses per<br>Vehicle Revenue Mile | Operating Expenses per<br>Vehicle Revenue Hour |  |
|-----------------|------------------------------------------------|------------------------------------------------|--|
| Demand Response | \$5.90                                         | \$63.14                                        |  |
| Total           | \$5.90                                         | \$63.14                                        |  |

#### Service Effectiveness

|                 | Operating Expenses per Unlinked | Unlinked Trips per   | Unlinked Trips per   |  |
|-----------------|---------------------------------|----------------------|----------------------|--|
| Mode            | Passenger Trip                  | Vehicle Revenue Mile | Vehicle Revenue Hour |  |
| Demand Response | \$23.75                         | 0.2                  | 2.7                  |  |
| Total           | \$23.75                         | 0.2                  | 2.7                  |  |