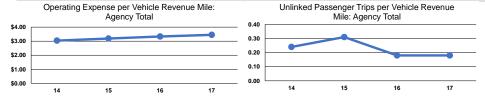

#### Service Efficiency

| Mode            | Operating Expenses per<br>Vehicle Revenue Mile | Operating Expenses per<br>Vehicle Revenue Hour |
|-----------------|------------------------------------------------|------------------------------------------------|
| Demand Response | \$3.62                                         | \$40.02                                        |
| Bus             | \$3.31                                         | \$77.92                                        |
| Total           | \$3.45                                         | \$53.88                                        |

| Mode            | Operating Expenses<br>per Unlinked<br>Passenger Trip | Unlinked Trips per<br>Vehicle Revenue Mile | Unlinked Trips per<br>Vehicle Revenue Hour |
|-----------------|------------------------------------------------------|--------------------------------------------|--------------------------------------------|
| Demand Response | \$23.25                                              | 0.2                                        | 1.7                                        |
| Bus             | \$16.13                                              | 0.2                                        | 4.8                                        |
| Total           | \$18.85                                              | 0.2                                        | 2.9                                        |