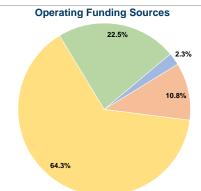

#### **Sources of Operating Funds Expended**

Fare Revenues \$54,546 2.3% 10.8% Local Funds \$250,202 State Funds \$0 0.0% Federal Assistance \$1,493,189 64.3% 22.5% Other Funds \$523,462 **Total Operating Funds Expended** \$2,321,399 100.0%