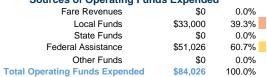

P.O. Box 48 Driggs, ID 83422

## City of Driggs

2017 Annual Agency Profile

#### **General Information**

#### Contra information

#### **Service Consumption**

20,184 Annual Unlinked Trips (UPT)

#### **Service Supplied**

84,095 Annual Vehicle Revenue Miles (VRM) 4,587 Annual Vehicle Revenue Hours (VRH)

#### **Summary of Operating Expenses (OE)**

\$84,026 Total Operating Expenses

#### **Database Information**

NTDID: 0R01-00402

Reporter Type: Rural General Public Transit

#### **Financial Information**

Mode

Bus Total

#### Sources of Operating Funds Expended



#### **Sources of Capital Funds Expended**

| Fare Revenues                | \$0 |
|------------------------------|-----|
| Local Funds                  | \$0 |
| State Funds                  | \$0 |
| Federal Assistance           | \$0 |
| Other Funds                  | \$0 |
| Total Capital Funds Expended | \$0 |



### **Modal Characteristics**

#### **Operation Characteristics**

# Vehicles Operated at Maximum Service

| Mode  | Directly<br>Operated | Purchased<br>Transportation | Operating<br>Expenses | Fare<br>Revenues | Uses of Capital<br>Funds | Annual Unlinked<br>Trips | Annual Vehicle<br>Revenue Miles | Annual Vehicle<br>Revenue Hours |
|-------|----------------------|-----------------------------|-----------------------|------------------|--------------------------|-----------