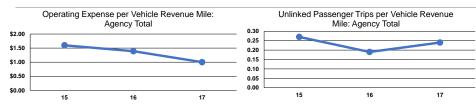

#### **Performance Measures**

#### Service Efficiency

| Mode  | Operating Expenses per<br>Vehicle Revenue Mile | Operating Expenses per<br>Vehicle Revenue Hour |
|-------|------------------------------------------------|------------------------------------------------|
| Bus   | \$1.00                                         | \$18.32                                        |
| Total | <b>\$1.00</b>                                  | <b>\$18.32</b>                                 |