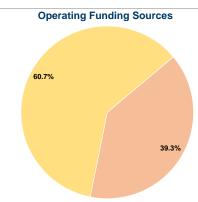

ormation**

#### Contra information

#### **Service Consumption**

20,184 Annual Unlinked Trips (UPT)

#### **Service Supplied**

84,095 Annual Vehicle Revenue Miles (VRM) 4,587 Annual Vehicle Revenue Hours (VRH)

#### **Summary of Operating Expenses (OE)**

\$84,026 Total Operating Expenses

#### **Database Information**

NTDID: 0R01-00402

Reporter Type: Rural General Public Transit

#### **Financial Information**

Mode

Bus Total

#### Sources of Operating Funds Expended



#### **Sources of Capital Funds Expended**

| Fare Revenues                | \$0 |
|------------------------------|-----|
| Local Funds                  | \$0 |
| State Funds                  | \$0 |
| Federal Assistance           | \$0 |
| Other Funds                  | \$0 |
| Total Capital Funds Expended | \$0 |



### **Modal Characteristics**

#### **Operation Characteristics**

# Vehicles Operated at Maximum Service

| Mode  | Directly<br>Operated | Purchased<br>Transportation | Operating<br>Expenses | Fare<br>Revenues | Uses of Capital<br>Funds | Annual Unlinked<br>Trips | Annual Vehicle<br>Revenue Miles | Annual Vehicle<br>Revenue Hours |
|-------|----------------------|-----------------------------|-----------------------|------------------|--------------------------|--------------------------|---------------------------------|---------------------------------|
| Bus   | -                    | 3                           | \$84,026              | \$0              | \$0                      | 20,184                   | 84,095                          | 4,587                           |
| Total