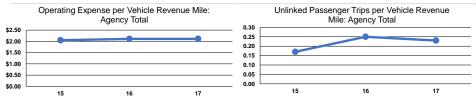

### **Performance Measures**

## Service Efficiency

| Mode            | Operating Expenses per<br>Vehicle Revenue Mile | Operating Expenses per<br>Vehicle Revenue Hour |
|-----------------|------------------------------------------------|------------------------------------------------|
| Demand Response | \$1.31                                         | \$32.39                                        |
| Bus             | \$2.47                                         | \$51.81                                        |
| Total           | \$2.11                                         | \$46.51                                        |