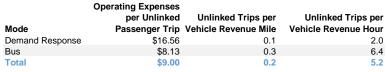

## **Vehicles Operated** at Maximum Service

| Mode            | Directly<br>Operated | Purchased<br>Transportation | Operating<br>Expenses | Fare<br>Revenues | Uses of Capital<br>Funds | Annual Unlinked<br>Trips | Annual Vehicle<br>Revenue Miles | Annual Vehicle<br>Revenue Hours |
|-----------------|----------------------|-----------------------------|-----------------------|------------------|--------------------------|--------------------------|---------------------------------|---------------------------------|
| Demand Response | -                    | 1                           | \$29,603              | \$0              | \$0                      | 1,788                    | 22,620                          | 914                             |
| Bus             | -                    | 1                           | \$126,109             | \$0              | \$59,739                 | 15,507                   | 51,049                          | 2,434                           |
| Total           | _                    | 2                           | \$155.712             | \$0              | \$59.739                 | 17.295                   | 73.669                          | 3.348                           |

## Service Efficiency

| Mode            | Operating Expenses per<br>Vehicle Revenue Mile | Operating Expenses per<br>Vehicle Revenue Hour |
|-----------------|------------------------------------------------|------------------------------------------------|
| Demand Response | \$1.31                                         | \$32.39                                        |
| Bus             | \$2.47                                         | \$51.81                                        |
| Total           | \$2.11                                         | \$46.51                                        |