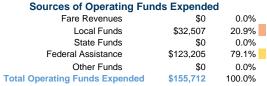

## **Summary of Operating Expenses (OE)**

\$155,712 Total Operating Expenses

## Sources of Capital Funds Expended

| Courted or Cupitar I arras   |          |        |  |
|------------------------------|----------|--------|--|
| Fare Revenues                | \$0      | 0.0%   |  |
| Local Funds                  | \$11,948 | 20.0%  |  |
| State Funds                  | \$0      | 0.0%   |  |
| Federal Assistance           | \$47,791 | 80.0%  |  |
| Other Funds                  | \$0      | 0.0%   |  |
| Total Capital Funds Expended | \$59,739 | 100.0% |  |