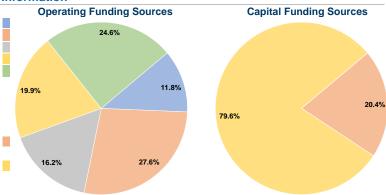

#### **Summary of Operating Expenses (OE)**

\$2,266,125 Total Operating Expenses

#### **Sources of Capital Funds Expended**

\$62.43

| Fare Revenues          | \$0       | 0.0%   |
|------------------------|-----------|--------|
| Local Funds            | \$69,676  | 20.4%  |
| State Funds            | \$0       | 0.0%   |
| Federal Assistance     | \$272,000 | 79.6%  |
| Other Funds            | \$0       | 0.0%   |
| Capital Funds Expended | \$341,676 | 100.0% |
|                        |           |        |