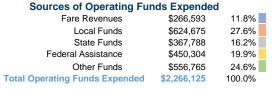

#### **Summary of Operating Expenses (OE)**

\$2,266,125 Total Operating Expenses