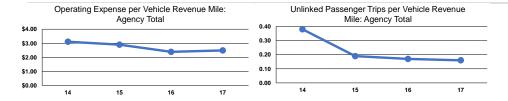

| \$17,380         | \$0                      | 17,949                   | 312,692                         | 14,158                          |
| Bus             | 5                    | -                           | \$1,050,189           | \$122,068        | \$0                      | 110,365                  | 401,902                         | 16,236                          |
| Total           | 19                   | -                           | \$2,266,125           | \$266,593        | \$341,676                | 145,135                  | 908,352                         | 36,297                          |

#### **Performance Measures**

**Total** 

# Mode Vehicle Revenue Mile Vehicle Revenue Hour Commuter Bus \$2.21 \$72.54 Demand Response \$2.52 \$55.64 Bus \$2.61 \$64.68





\$2.49