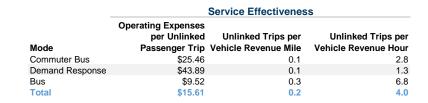

| \$17,380         | \$0                      | 17,949                   | 312,692                         | 14,158                          |
| Bus             | 5                    | -                           | \$1,050,189           | \$122,068        | \$0                      | 110,365                  | 401,902                         | 16,236                          |
| Total           | 19                   | -                           | \$2,266,125           | \$266,593        | \$341,676                | 145,135                  | 908,352                         | 36,297                          |

#### **Performance Measures**

**Total** 

# Mode Vehicle Revenue Mile Vehicle Revenue Hour Commuter Bus \$2.21 \$72.54 Demand Response \$2.52 \$55.64 Bus \$2.61 \$64.68





\$2.49