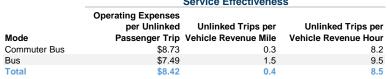

| \$829.607             | \$38.527         | \$0                      | 98.498                   | 255.343                         | 11,635                          |

#### **Performance Measures**

# Service Efficiency

| Operating Expenses per | Operating Expenses per                    |  |  |
|------------------------|-------------------------------------------|--|--|
| Vehicle Revenue Mile   | Vehicle Revenue Hour                      |  |  |
| \$2.71                 | \$71.31                                   |  |  |
| \$11.07                | \$71.29                                   |  |  |
| \$3.25                 | \$71.30                                   |  |  |
|                        | Vehicle Revenue Mile<br>\$2.71<br>\$11.07 |  |  |

#### Service Effectiveness