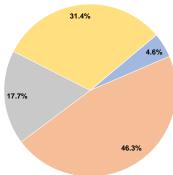

tion**

98,498 Annual Unlinked Trips (UPT)

#### **Service Supplied**

255,343 Annual Vehicle Revenue Miles (VRM) 11,635 Annual Vehicle Revenue Hours (VRH)

#### **Summary of Operating Expenses (OE)**

\$829,607 Total Operating Expenses

#### **Database Information**

NTDID: 0R02-00301

Reporter Type: Rural General Public Transit

#### **Financial Information**

#### **Sources of Operating Funds Expended**



#### Sources of Capital Funds Expended

| ocaros or ouprian rannas     |     |
|------------------------------|-----|
| Fare Revenues                | \$0 |
| Local Funds                  | \$0 |
| State Funds                  | \$0 |
| Federal Assistance           | \$0 |
| Other Funds                  | \$0 |
| Total Capital Funds Expended | \$0 |

## **Operating Funding Sources**



#### **Modal Characteristics**

#### **Operation Characteristics**

#### **Vehicles Operated** at Maximum Service

| Mode         | Directly<br>Operated | Purchased<br>Transportation | Operating<br>Expenses | Fare<br>Revenues | Uses of Capital<br>Funds | Annual Unlinked<br>Trips | Annual Vehicle<br>Revenue Miles | Annual Vehicle<br>Revenue Hours |
|--------------|----------------------|-----------------------------|-----------------------|------------------|--------------------------|--------------------------|---------------------------------|---------------------------------|
| Commuter Bus | -                    | 3                           | \$647,093             | \$38,527         | \$0                      | 74,143                   | 238,853                         | 9,075