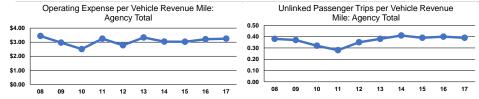

| \$829.607             | \$38.527         | \$0                      | 98.498                   | 255.343                         | 11,635                          |

#### **Performance Measures**

# Service Efficiency

| Operating Expenses per | Operating Expenses per                    |  |  |
|------------------------|-------------------------------------------|--|--|
| Vehicle Revenue Mile   | Vehicle Revenue Hour                      |  |  |
| \$2.71                 | \$71.31                                   |  |  |
| \$11.07                | \$71.29                                   |  |  |
| \$3.25                 | \$71.30                                   |  |  |
|                        | Vehicle Revenue Mile<br>\$2.71<br>\$11.07 |  |  |

#### Service Effectiveness