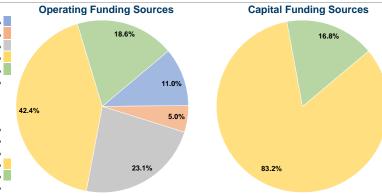

#### **Financial Information**

\$32.17

| Fare Revenues                | \$0       | 0.0%   |
|------------------------------|-----------|--------|
| Local Funds                  | \$0       | 0.0%   |
| State Funds                  | \$0       | 0.0%   |
| Federal Assistance           | \$178,993 | 83.2%  |
| Other Funds                  | \$36,158  | 16.8%  |
| Total Capital Funds Expended | \$215,151 | 100.0% |