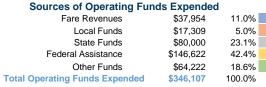

#### Summary of Operating Expenses (OE)

\$346,107 Total Operating Expenses

#### **Financial Information**

\$32.17

| Fare Revenues                | \$0       | 0.0%   |
|------------------------------|-----------|--------|
| Local Funds                  | \$0       | 0.0%   |
| State Funds                  | \$0       | 0.0%   |
| Federal Assistance           | \$178,993 | 83.2%  |
| Other Funds                  | \$36,158  | 16.8%  |
| Total Capital Funds Expended | \$215,151 | 100.0% |