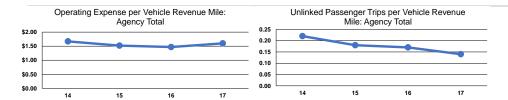

#### Service Efficiency Operating Expenses per Operating Expenses per **Vehicle Revenue Mile** Vehicle Revenue Hour \$1.87 \$35.22 **Demand Response** \$26.03 \$1.15

\$1.60