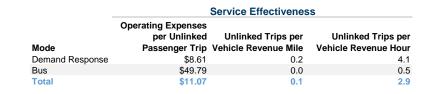

### **Performance Measures**

Mode

Bus

**Total** 

#### Service Efficiency Operating Expenses per Operating Expenses per **Vehicle Revenue Mile** Vehicle Revenue Hour \$1.87 \$35.22 **Demand Response** \$26.03 \$1.15

\$1.60