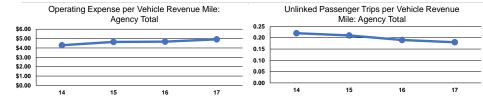

## Performance Measures

Total

|                 | Service E                                      | fficiency                                      | _               |                                                      | Service Effectiveness                      |                                            |
|-----------------|------------------------------------------------|------------------------------------------------|-----------------|------------------------------------------------------|--------------------------------------------|--------------------------------------------|
| Mode            | Operating Expenses per<br>Vehicle Revenue Mile | Operating Expenses per<br>Vehicle Revenue Hour | Mode            | Operating Expenses<br>per Unlinked<br>Passenger Trip | Unlinked Trips per<br>Vehicle Revenue Mile | Unlinked Trips per<br>Vehicle Revenue Hour |
| Commuter Bus    | \$2.72                                         | \$77.88                                        | Commuter Bus    | \$40.51                                              | 0.1                                        | 1.9                                        |
| Demand Response | \$6.61                                         | \$91.85                                        | Demand Response | \$24.99                                              | 0.3                                        | 3.7                                        |
| Bus             | \$2.85                                         | \$49.52                                        | Bus             | \$81.27                                              | 0.0                                        | 0.6                                        |
| Total           | \$4.92                                         | \$86.81                                        | Total           | \$27.74                                              | 0.2                                        | 3.1                                        |