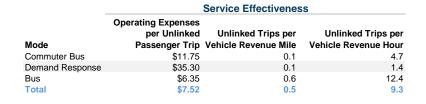

#### **Performance Measures**

|                 | Operating Expenses per | Operating Expenses per |
|-----------------|------------------------|------------------------|
| Mode            | Vehicle Revenue Mile   | Vehicle Revenue Hour   |
| Commuter Bus    | \$1.68                 | \$55.41                |
| Demand Response | \$3.39                 | \$49.05                |
| Bus             | \$3.94                 | \$78.51                |
| Total           | \$3.45                 | \$70.04                |