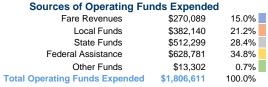

#### **Financial Information**

#### **Summary of Operating Expenses (OE)**

\$1,806,611 Total Operating Expenses