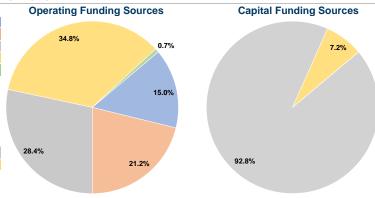

#### **Financial Information**

#### **Sources of Capital Funds Expended**

| Fare Revenues                | \$0       | 0.0%   |
|------------------------------|-----------|--------|
| Local Funds                  | \$0       | 0.0%   |
| State Funds                  | \$321,650 | 92.8%  |
| Federal Assistance           | \$25,000  | 7.2%   |
| Other Funds                  | \$0       | 0.0%   |
| Total Capital Funds Expended | \$346,650 | 100.0% |