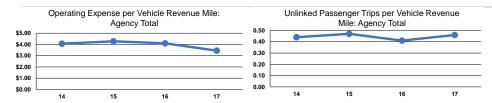

#### **Performance Measures**

|                 | Operating Expenses per | Operating Expenses per |
|-----------------|------------------------|------------------------|
| Mode            | Vehicle Revenue Mile   | Vehicle Revenue Hour   |
| Commuter Bus    | \$1.68                 | \$55.41                |
| Demand Response | \$3.39                 | \$49.05                |
| Bus             | \$3.94                 | \$78.51                |
| Total           | \$3.45                 | \$70.04                |